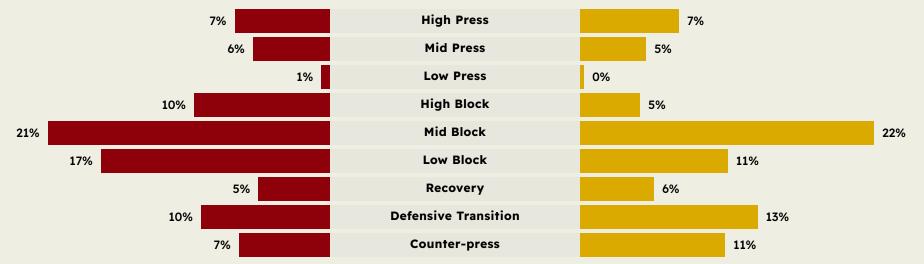

# **OUT OF POSSESSION**

#### **Defensive Actions**

**Most Possession Regains** 

#### **Defensive Pressure**