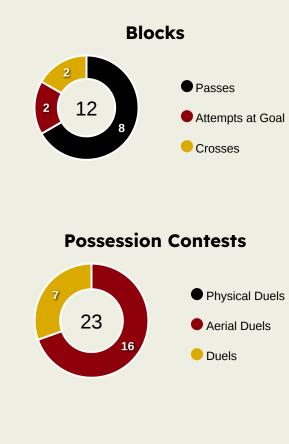

#### **Defensive Actions**

**Most Possession Regains** 

#### **7** WESLEY RIGHT BACK

| #  | Player                 | Total<br>Possession<br>Regains |
|----|------------------------|--------------------------------|
| 1  | Agustin ROSSI          | 6                              |
| 4  | LEO PEREIRA            | 3                              |
| 5  | Erick PULGAR           | 5                              |
| 6  | AYRTON LUCAS           | 2                              |
| 7  | LUIZ ARAUJO            | 3                              |
| 8  | GERSON                 | 2                              |
| 10 | Giorgian DE ARRASCAETA | 2                              |
| 13 | DANILO                 | 2                              |
| 21 | JORGINHO               | 2                              |
| 43 | WESLEY                 | 7                              |
| 50 | Gonzalo PLATA          | 2                              |
| 2  | Guillermo VARELA       |                                |
| 9  | PEDRO                  | 1                              |
| 27 | BRUNO HENRIQUE         |                                |
| 30 | MICHAEL                |                                |
| 64 | WALLACE YAN            |                                |