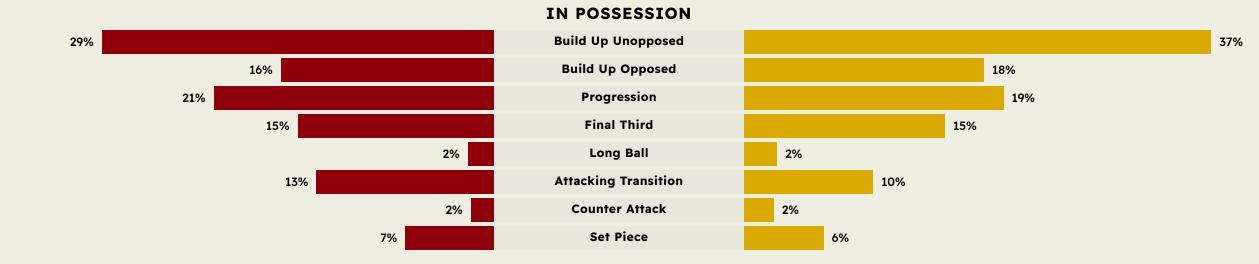

| 11        |
| 92        |     | Receptions in the Final Th        | ird          | 87        |
| 17        |     | Crosses                           |              | 14        |
| 9         |     | Ball Progressions                 |              | 26        |
| 218 (50)  | D   | efensive Pressures Applied (Direc | t Pressures) | 215 (40)  |
| 34        |     | Forced Turnovers                  |              | 39        |
| 49        |     | Second Balls                      |              | 49        |
| 106.2 km  |     | Total Distance Covered            |              | 99.7 km   |
| 5.7 km    |     | Zone 4 – Low Speed Sprinting: 20  | 0-25 km/h    | 5.3 km    |
|           |     |                                   |              |           |



#### **Phases of Play**





**OUT OF POSSESSION** 





# IN POSSESSION

# CR Flamengo v Chelsea FC

#### In Possession Line Height & Team Length









### In Possession Line Height & Team Length









**Attempted Line Breaks** 

113

#### **Line Breaks**





| Attempted Line Breaks | 6 |
|-----------------------|---|
| Inside Shape          | 1 |
| Outside Shape         | 5 |



| Attempted Line Breaks | 65 |
|-----------------------|----|
| Inside Shape          | 31 |
| Outside Shape         | 34 |



Λ

Complete

28

| Attempted Line Breaks | 42 |
|-----------------------|----|
| Inside Shape          | 22 |
| Outside Shape         | 20 |

**Attempted Line Breaks** 

120

#### **Line Breaks**





| Attempted Line Breaks | 3 |
|-----------------------|---|
| Inside Shape          | 2 |
| Outside Shape