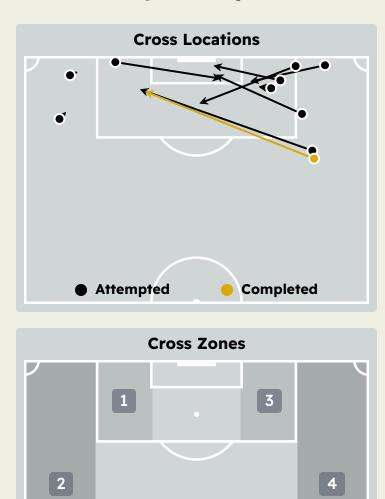

#### **Crosses (Open Play)**

|                        | D                      | Deliver | у Туре |         |    |  |
|------------------------|------------------------|---------|--------|---------|----|--|
| Inswing                |                        |         |        |         |    |  |
|                        |                        |         |        |         |    |  |
| Outswing               | 1                      |         |        |         |    |  |
| Driven                 |                        |         |        |         |    |  |
| Lofted                 | 2                      |         |        |         |    |  |
| Cutback                | 2                      |         |        |         |    |  |
| Push Cross             |                        |         | 5      |         |    |  |
| Total                  |                        |         |        | 10      |    |  |
|                        | 0                      | 3       | 6      | 9       | 12 |  |
|                        |                        | -       |        |         |    |  |
|                        |                        |         |        |         |    |  |
| Atte                   | mpted                  |         | Co     | mpleted |    |  |
|                        | -                      |         |        |         |    |  |
| 1                      | .0                     |         |        | 1       |    |  |
|                        |                        |         |        | -       |    |  |
|                        |                        |         |        |         |    |  |
|                        | Most Crosses Attempted |         |        |         |    |  |
|                        |                        |         |        |         |    |  |
| 3                      |                        |         |        |         |    |  |
|                        | $\checkmark$           |         |        |         |    |  |
| Giorgian DE ARRASCAETA |                        |         |        |         |    |  |
| ATTACKING MIDFIELD     |                        |         |        |         |    |  |
|                        |                        |         |        |         |    |  |

| #  | Player                 | Inswing | Outswing | Driven | Lofted | Cutback | Push<br>Cross | Total<br>Attempted |
|----|------------------------|---------|----------|--------|--------|---------|---------------|--------------------|
| 1  | Agustin ROSSI          | 0       | 0        | 0      | 0      | 0       | 0             | 0                  |
| 4  | LEO PEREIRA            |         |          |        |        |         |               |                    |
| 5  | Erick PULGAR           |         |          |        |        |         |               |                    |
| 6  | AYRTON LUCAS           |         |          |        |        |         | 1             | 1                  |
| 7  | LUIZ ARAUJO            |         |          |        |        |         | 1             | 1                  |
| 8  | GERSON                 |         |          |        | 1      |         |               | 1                  |
| 10 | Giorgian DE ARRASCAETA |         |          |        | 1      | 1       | 1             | 3                  |
| 13 | DANILO                 |         |          |        |        |         |               |                    |
| 21 | JORGINHO               |         |          |        |        |         |               |                    |
| 43 | WESLEY                 |         | 1        |        |        | 1       |               | 2                  |
| 50 | Gonzalo PLATA          |         |          |        |        |         | 2             | 2                  |
| 2  | Guillermo VARELA       |         |          |        |        |         |               |                    |
| 9  | PEDRO                  |         |          |        |        |         |               |                    |
| 27 | BRUNO HENRIQUE         |         |          |        |        |         |               |                    |
| 30 | MICHAEL                |         |          |        |        |         |               |                    |
| 64 | WALLACE YAN            |         |          |        |        |         |               |                    |