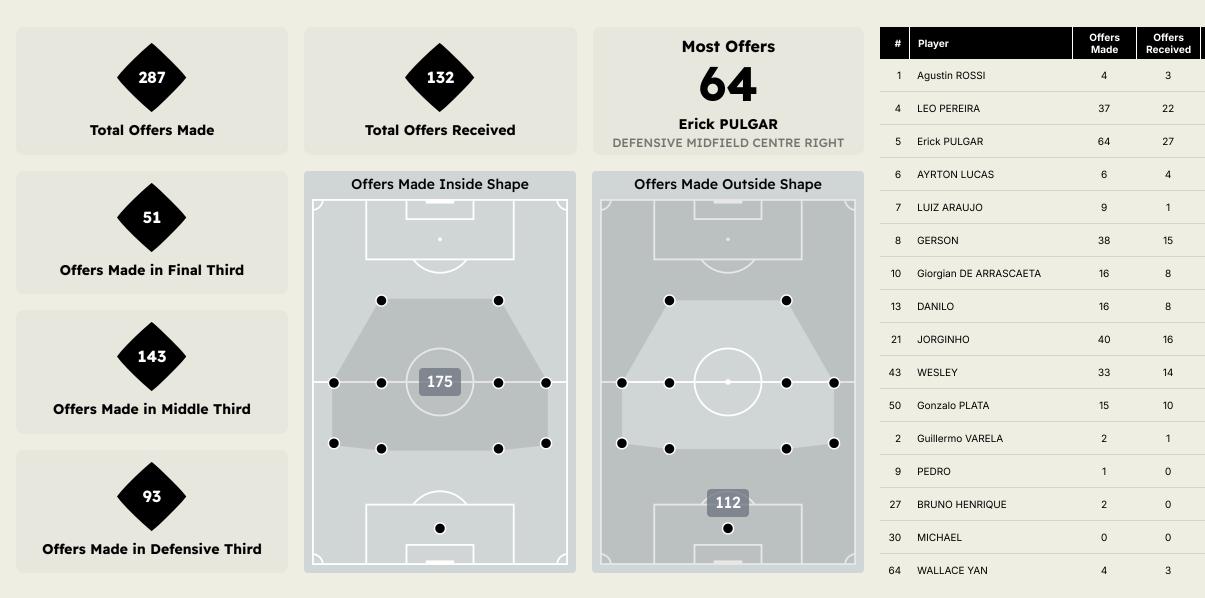

#### **Offering to Receive**

## CR Flamengo 罾

% Made &

Received

75%

59.5%

42.2%

66.7%

11.1%

39.5%

50%

50%

40%

42.4%

66.7%

50%

0%

0%

0%

75%

#### In Possession - Offers & Receptions

| # Player                  | Total Offers | In Front | In Between | Out to In | In to Out | In Behind | No Movement | Offers Received |
|---------------------------|--------------|----------|------------|-----------|-----------|-----------|-------------|-----------------|
| 1 Agustin ROSSI           | 4            |          |            |           |           |           | 4           | 3               |
| 4 LEO PEREIRA             | 37           | 4        |            |           |           | 3         | 30          | 22              |
| 5 Erick PULGAR            | 64           | 30       | 18         | 1         |           | 1         | 14          | 27              |
| 6 AYRTON LUCAS            | 6            | 3        |            |           |           | 3         |             | 4               |
| 7 LUIZ ARAUJO             | 9            |          | 2          | 1         |           | 6         |             | 1               |
| 8 GERSON                  | 38           | 6        | 11         |           | 5         | 9         | 7           | 15              |
| 10 Giorgian DE ARRASCAETA | 16           | 5        | 7          |           |           | 4         |             | 8               |
| 13 DANILO                 | 16           | 3        |            |           |           |           | 13          | 8               |
| 21 JORGINHO               | 40           | 21       | 12         | 2         |           |           | 5           | 16              |
| 43 WESLEY                 | 33           | 6        |            |           |           | 14        | 13          | 14              |
| 50 Gonzalo PLATA          | 15           | 1        | 5          |           |           | 7         | 2           | 10              |
| 2 Guillermo VARELA        | 2            |          |            |           |           | 1         | 1           | 1               |
| 9 PEDRO                   | 1            |          |            |           |           | 1         |             |                 |
| 27 BRUNO HENRIQUE         | 2            |          |            |           |           | 2         |             |                 |
| 30 MICHAEL                |              |          |            |           |           |           |             |                 |
| 64 WALLACE YAN            | 4            |          |            |           |           | 1         | 3           | 3               |