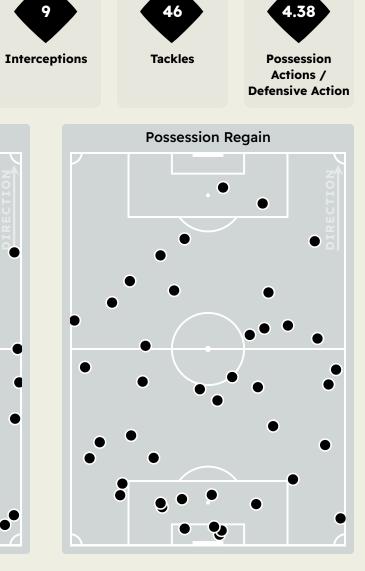

#### **Defensive Actions**

**Robert SANCHEZ** GOALKEEPER

| #  | Player          | Total<br>Possession<br>Regains |
|----|-----------------|--------------------------------|
| 1  | Robert SANCHEZ  | 13                             |
| 3  | Marc CUCURELLA  | 4                              |
| 6  | Levi COLWILL    | 3                              |
| 7  | PEDRO NETO      | 1                              |
| 8  | Enzo FERNANDEZ  | 2                              |
| 9  | Liam DELAP      |                                |
| 10 | Cole PALMER     | 1                              |
| 23 | Trevoh CHALOBAH | 2                              |
| 24 | Reece JAMES     | 2                              |
| 25 | Moises CAICEDO  | 7                              |
| 27 | Malo GUSTO      | 4                              |
| 11 | Noni MADUEKE    |                                |
| 15 | Nicolas JACKSON |                                |
| 38 | Marc GUIU       |                                |
| 45 | Romeo LAVIA     | 1                              |