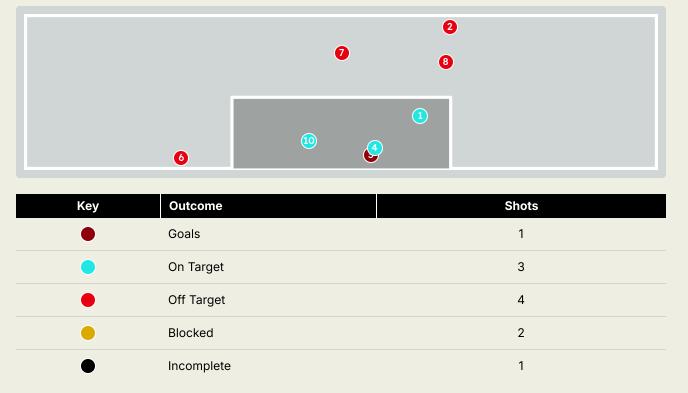

| Time | Player           | Outcome              | Body Part  | Delivery Type |
|------|------------------|----------------------|------------|---------------|
| 4    | 9 Liam DELAP     | On Target - Saved    | Right Foot | Pass          |
| 5    | 6 Levi COLWILL   | Off Target           | Head       | Corner        |
| 12   | 7 PEDRO NETO     | On Target - Goal     | Left Foot  | Loose Ball    |
| 26   | 27 Malo GUSTO    | On Target - Saved    | Right Foot | Pass          |
| 43   | 9 Liam DELAP     | Incomplete - Blocked | Left Foot  | Cross         |
| 50   | 3 Marc CUCURELLA | Off Target           | Head       | Freekick      |
| 80   | 8 Enzo FERNANDEZ | Off Target           | Head       | Freekick      |
| 86   | 11 Noni MADUEKE  | Off Target           | Left Foot  | Freekick      |
| 89   | 7 PEDRO NETO     | Incomplete           | Left Foot  | Freekick      |
| 89   | 38 Marc GUIU     | On Target - Saved    | Left Foot  | Loose Ball    |
| 94   | 7 PEDRO NETO     | Incomplete - Blocked | Left Foot  | Pass          |