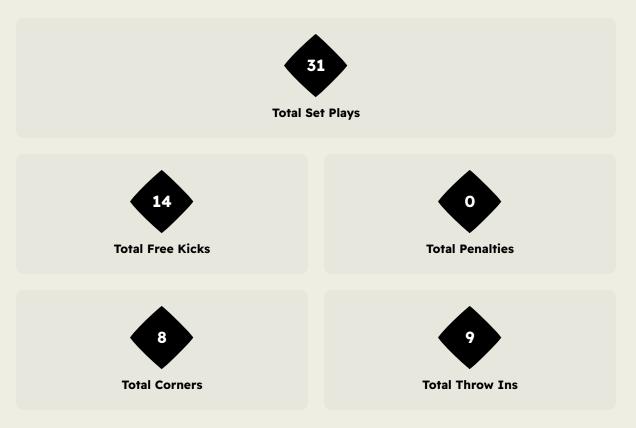

## SET PLAYS

#### Set Plays

| Free Kicks          |       |
|---------------------|-------|
| Туре                | Total |
| Direct              | 14    |
| Direct (on target)  |       |
| Direct (off target) | 1     |
| Indirect            |       |

| Corners              |                |                    |       |  |  |  |  |  |  |  |  |  |  |
|----------------------|----------------|--------------------|-------|--|--|--|--|--|--|--|--|--|--|
| Delivery Type        | From Left Side | From Right<br>Side | Total |  |  |  |  |  |  |  |  |  |  |
| Direct to Area       | 2              | 3                  | 5     |  |  |  |  |  |  |  |  |  |  |
| Short                | 1              | 1                  | 2     |  |  |  |  |  |  |  |  |  |  |
| Edge of Penalty Area |                | 1                  | 1     |  |  |  |  |  |  |  |  |  |  |

| Corners        |       |
|----------------|-------|
| Delivery Style | Total |
| Inswing        | 1     |
| Outswing       | 3     |
| Driven         |       |
| Lofted         |       |

#### Set Plays

| Free Kicks          |       |
|---------------------|-------|
| Туре                | Total |
| Direct              | 15    |
| Direct (on target)  |       |
| Direct (off target) | 1     |
| Indirect            | 1     |

| Corners              |                |                    |       |  |  |  |  |  |  |  |  |  |  |
|----------------------|----------------|--------------------|-------|--|--|--|--|--|--|--|--|--|--|
| Delivery Type        | From Left Side | From Right<br>Side | Total |  |  |  |  |  |  |  |  |  |  |
| Direct to Area       | 1              | 1                  | 2     |  |  |  |  |  |  |  |  |  |  |
| Short                |                | 3                  | 3     |  |  |  |  |  |  |  |  |  |  |
| Edge of Penalty Area |                |                    |       |  |  |  |  |  |  |  |  |  |  |

| Corners        |       |
|----------------|-------|
| Delivery Style | Total |
| Inswing        |       |
| Outswing       | 2     |
| Driven         |       |
| Lofted         |       |