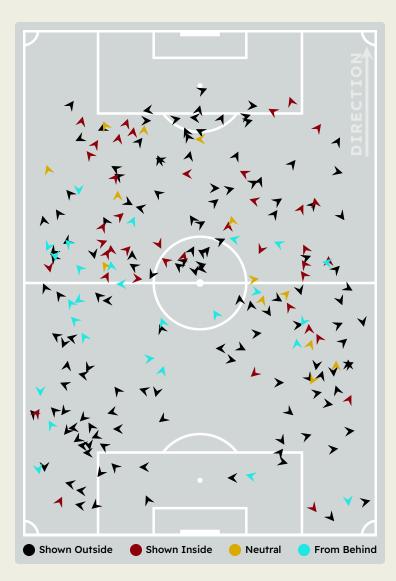

#### **Defensive Pressure**

## CR Flamengo

**Most Direct Pressures** 

9

**LUIZ ARAUJO** ATTACKING MIDFIELD LEFT

#### Most Direct Pressures

Cole PALMER ATTACKING MIDFIELD