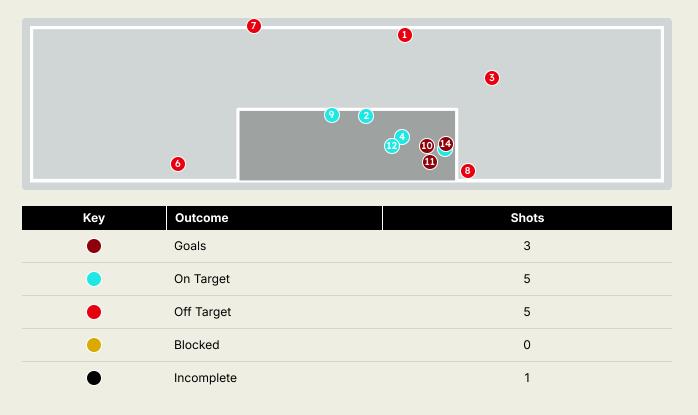

| Time | Player                    | Outcome                                | Body Part  | Delivery Type |
|------|---------------------------|----------------------------------------|------------|---------------|
| 3    | 10 Giorgian DE ARRASCAETA | Off Target                             | Right Foot | Loose Ball    |
| 4    | 6 AYRTON LUCAS            | On Target - Saved                      | Left Foot  | Pass          |
| 23   | 7 LUIZ ARAUJO             | Deflected Off Target - Defensive Event | Left Foot  | Freekick      |
| 42   | 8 GERSON                  | On Target - Goal Prevented             | Left Foot  | Freekick      |
| 47   | 4 LEO PEREIRA             | On Target - Saved                      | Head       | Corner        |
| 48   | 43WESLEY                  | Off Target - Saved                     | Right Foot | Pass          |
| 53   | 8 GERSON                  | Deflected Off Target - Defensive Event | Right Foot | Tackle        |
| 53   | 50 Gonzalo PLATA          | Off Target                             | Left Foot  | Loose Ball    |
| 60   | 50 Gonzalo PLATA          | On Target - Saved                      | Right Foot | Pass          |
| 61   | 27 BRUNO HENRIQUE         | On Target - Goal                       | Right Foot | Pass          |
| 64   | 13 DANILO                 | On Target - Goal                       | Right Foot | Pass          |
| 76   | 8 GERSON                  | On Target - Saved                      | Left Foot  | Loose Ball    |
| 82   | 50 Gonzalo PLATA          | Incomplete - Assist                    | Left Foot  | Pass          |
| 82   | 64 WALLACE YAN            | On Target - Goal                       | Right Foot | Loose Ball    |