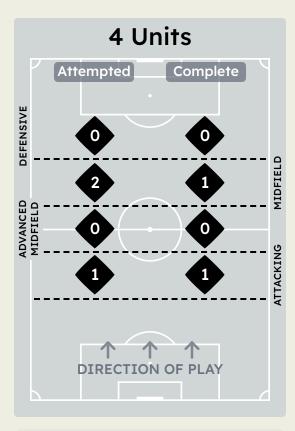

### Line Breaks

|    |                        |                             |                             |                               |                   | 4 U                           | nits             |                   |                   | 3 Units 2 Units  |                   |                  | Direction         |         |        | Distribution Type |      |       |                     |
|----|------------------------|-----------------------------|-----------------------------|-------------------------------|-------------------|-------------------------------|------------------|-------------------|-------------------|------------------|-------------------|------------------|-------------------|---------|--------|-------------------|------|-------|---------------------|
| #  | Player                 | Line<br>Breaks<br>Attempted | Line<br>Breaks<br>Completec | Line Break<br>Completion<br>% | Attacking<br>Line | Attacking<br>Midfield<br>Line | Midfield<br>Line | Defensive<br>Line | Attacking<br>Line | Midfield<br>Line | Defensive<br>Line | Midfield<br>Line | Defensive<br>Line | Through | Around | Over              | Pass | Cross | Ball<br>Progression |
| 1  | Agustin ROSSI          | 11                          | 9                           | 82%                           | 1                 |                               |                  |                   | 5                 |                  | 3                 | 2                |                   | 2       | 5      | 4                 | 11   |       |                     |
| 4  | LEO PEREIRA            | 18                          | 16                          | 89%                           |                   |                               |                  |                   | 11                | 1                |                   | 5                | 1                 | 5       | 11     | 2                 | 17   |       | 1                   |
| 5  | Erick PULGAR           | 14                          | 13                          | 93%                           |                   |                               |                  |                   | 2                 | 4                |                   | 8                |                   | 9       | 1      | 4                 | 14   |       |                     |
| 6  | AYRTON LUCAS           | 8                           | 5                           | 62%                           |                   |                               |                  |                   | 3                 | 2                | 2                 |                  | 1                 | 3       | 4      | 1                 | 6    |       | 2                   |
| 7  | LUIZ ARAUJO            | 5                           | 2                           | 40%                           |                   |                               |                  | 1                 |                   | 1                | 1                 |                  | 2                 | 1       | 3      | 1                 | 4    |       | 1                   |
| 8  | GERSON                 | 6                           | 5                           | 83%                           |                   | 1                             |                  |                   |                   | 2                | 2                 |                  | 1                 | 1       | 4      | 1                 | 5    | 1     |                     |
| 10 | Giorgian DE ARRASCAETA | 6                           | 4                           | 67%                           |                   |                               |                  | 1                 |                   | 1                |                   | 1                | 3                 | 2       |        | 4                 | 3    | 3     |                     |
| 13 | DANILO                 | 12                          | 11                          | 92%                           | 2                 |                               |                  |                   | 2                 | 3                | 1                 | 4                |                   | 6       | 4      | 2                 | 12   |       |                     |
| 21 | JORGINHO               | 15                          | 12                          | 80%                           |                   |                               |                  |                   | 5                 | 4                |                   | 4                | 2                 | 5       | 5      | 5                 | 15   |       |                     |
| 43 | WESLEY                 | 7                           | 7                           | 100%                          |                   |                               |                  |                   |                   | 3                |                   | 4                |                   | 3       | 2      | 2                 | 7    |       |                     |
| 50 | Gonzalo PLATA          | 5                           | 2                           | 40%                           |                   |                               |                  |                   |                   |                  | 2                 | 1                | 2                 | 2       | 3      |                   | 3    | 2     |                     |
| 2  | Guillermo VARELA       | 1                           | 1                           | 100%                          |                   |                               |                  |                   |                   |                  | 1                 |                  |                   |         | 1      |                   | 1    |       |                     |
| 9  | PEDRO                  | 1                           |                             |                               |                   |                               |                  |                   |                   | 1                |                   |                  |                   |         |        | 1                 | 1    |       |                     |
| 27 | BRUNO HENRIQUE         | 3                           | 2                           | 67%                           |                   |                               |                  |                   |                   | 1                | 1                 |                  | 1                 | 2       |        | 1                 | 3    |       |                     |
| 30 | MICHAEL                |                             |                             |                               |                   |                               |                  |                   |                   |                  |                   |                  |                   |         |        |                   |      |       |                     |
| 64 | WALLACE YAN            | 1                           | 1                           | 100%                          |                   |                               |                  |                   |                   | 1                |                   |                  |                   |         | 1      |                   | 1    |       |                     |