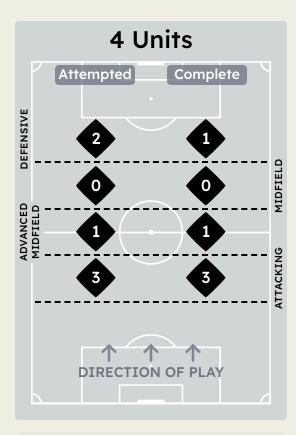

#### **Line Breaks**

| Attempted Line Breaks | 6 |
|-----------------------|---|
| Inside Shape          | 1 |
| Outside Shape         | 5 |

| Attempted Line Breaks | 65 |
|-----------------------|----|
| Inside Shape          | 31 |
| Outside Shape         | 34 |

Λ

Complete

28

| Attempted Line Breaks | 42 |
|-----------------------|----|
| Inside Shape          | 22 |
| Outside Shape         | 20 |

**Attempted Line Breaks** 

120