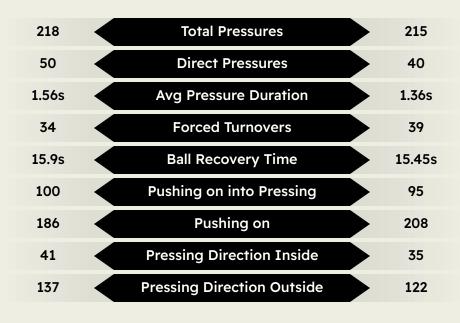

## CR Flamengo

|           |     | Possession                        |              |           |
|-----------|-----|-----------------------------------|--------------|-----------|
| Total     | 44% | 6.3%                              | 49.7%        | Total     |
| 3         |     | Goals                             |              | 1         |
| 14 (8)    |     | Attempts at Goal (On Targ         | let)         | 11 (4)    |
| 453 (399) |     | Total Passes (Complete            |              | 448 (396) |
| 88 %      |     | Pass Completion %                 |              | 88 %      |
| 90        |     | Completed Line Breaks             |              | 88        |
| 15        |     | Defensive Line Breaks             |              | 11        |
| 92        |     | Receptions in the Final Th        | ird          | 87        |
| 17        |     | Crosses                           |              | 14        |
| 9         |     | Ball Progressions                 |              | 26        |
| 218 (50)  | D   | efensive Pressures Applied (Direc | t Pressures) | 215 (40)  |
| 34        |     | Forced Turnovers                  |              | 39        |
| 49        |     | Second Balls                      |              | 49        |
| 106.2 km  |     | Total Distance Covered            |              | 99.7 km   |
| 5.7 km    |     | Zone 4 – Low Speed Sprinting: 20  | 0-25 km/h    | 5.3 km    |
|           |     |                                   |              |           |

#### **Defensive Pressure**

## CR Flamengo

**Most Direct Pressures** 

9

**LUIZ ARAUJO** ATTACKING MIDFIELD LEFT

#### Most Direct Pressures

Cole PALMER ATTACKING MIDFIELD