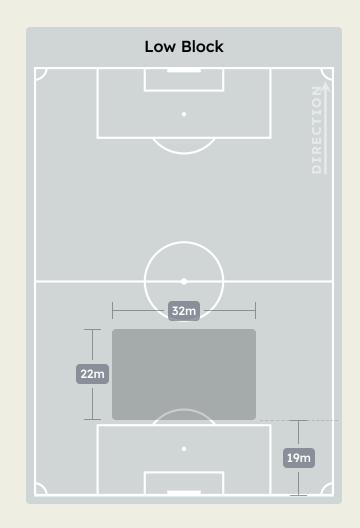

3                              |
| 7  | PEDRO NETO      | 1                              |
| 8  | Enzo FERNANDEZ  | 2                              |
| 9  | Liam DELAP      |                                |
| 10 | Cole PALMER     | 1                              |
| 23 | Trevoh CHALOBAH | 2                              |
| 24 | Reece JAMES     | 2                              |
| 25 | Moises CAICEDO  | 7                              |
| 27 | Malo GUSTO      | 4                              |
| 11 | Noni MADUEKE    |                                |
| 15 | Nicolas JACKSON |                                |
| 38 | Marc GUIU       |                                |
| 45 | Romeo LAVIA     | 1                              |

## Chelsea FC 🛞

#### **Defensive Line Height & Team Length**









#### **Defensive Line Height & Team Length**









#### **Defensive Pressure**

## CR Flamengo





**Most Direct Pressures** 

9

**LUIZ ARAUJO** ATTACKING MIDFIELD LEFT

#### Most Direct Pressures

Cole PALMER ATTACKING MIDFIELD







## GOALKEEPING



#### **Goalkeeping Involvement**



**CR Flamengo GK Involvement Timeline** 









### **Goalkeeping Distribution**











Goalkeeper Line Breaks

### **Goalkeeping Distribution**











Goalkeeper Line Breaks

#### **Goal Prevention**





#### **Goal Prevention**





#### **Aerial Control**





#### **Aerial Control**







## SET PLAYS

#### Set Plays



| Free Kicks          |       |
|---------------------|-------|
| Туре                | Total |
| Direct              | 14    |
| Direct (on target)  |       |
| Dir