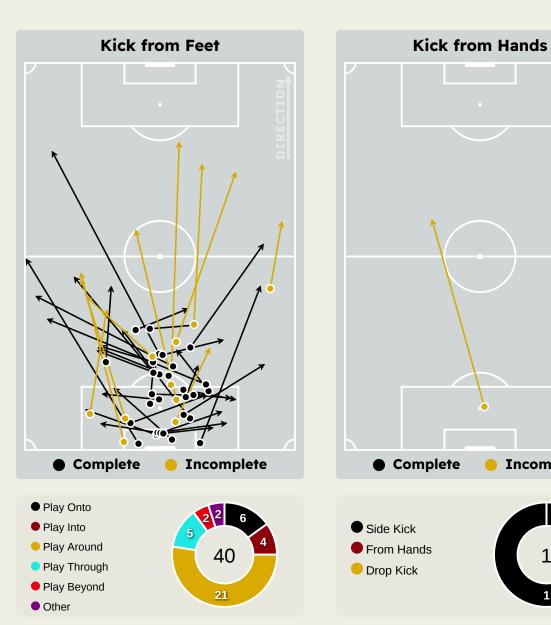

GUSTO      | 4                              |
| 11 | Noni MADUEKE    |                                |
| 15 | Nicolas JACKSON |                                |
| 38 | Marc GUIU       |                                |
| 45 | Romeo LAVIA     | 1                              |

## Chelsea FC 🛞

#### **Defensive Line Height & Team Length**









#### **Defensive Line Height & Team Length**









#### **Defensive Pressure**

## CR Flamengo





**Most Direct Pressures** 

9

**LUIZ ARAUJO** ATTACKING MIDFIELD LEFT

#### Most Direct Pressures

Cole PALMER ATTACKING MIDFIELD







## GOALKEEPING



#### **Goalkeeping Involvement**



**CR Flamengo GK Involvement Timeline** 









### **Goalkeeping Distribution**











Goalkeeper Line Breaks

### **Goalkeeping Distribution**











Goalkeeper Line Breaks

#### **Goal Prevention**





#### **Goal Prevention**





#### **Aerial Control**





#### **Aerial Control**







## SET PLAYS

#### Set Plays



| Free Kicks          |       |
|---------------------|-------|
| Туре                | Total |
| Direct              | 14    |
| Direct (on target)  |       |
| Direct (off target) | 1     |
| Indirect            |       |

| Corners              |                |                    |       |  |  |  |  |  |  |  |  |  |  |
|----------------------|----------------|--------------------|-------|--|--|--|--|--|--|--|--|--|--|
| Delivery Type        | From Left Side | From Right<br>Side | Total |  |  |  |  |  |  |  |  |  |  |
| Direct to Area       | 2              | 3                  | 5     |  |  |  |  |  |  |