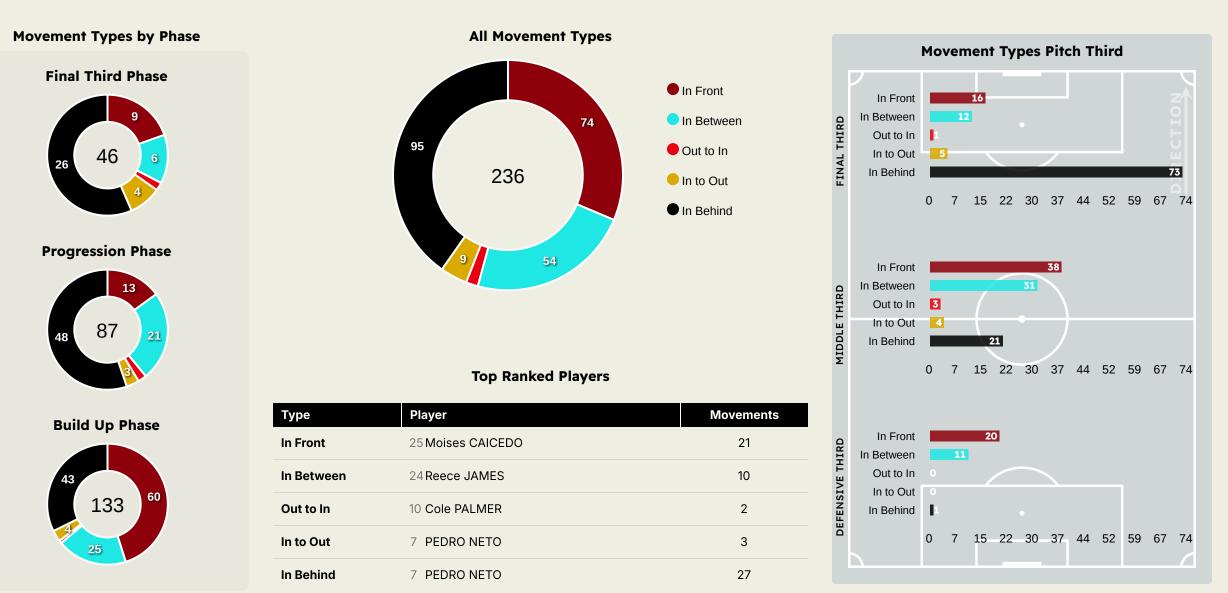

#### In Possession - Offers & Receptions

|                    |              | Offer movement types |            |           |           |           |             |                 |  |  |  |  |  |
|--------------------|--------------|----------------------|------------|-----------|-----------|-----------|-------------|-----------------|--|--|--|--|--|
| # Player           | Total Offers | In Front             | In Between | Out to In | In to Out | In Behind | No Movement | Offers Received |  |  |  |  |  |
| 1 Robert SANCHEZ   | 10           | 0                    | 0          | 0         | 0         | 0         | 10          | 8               |  |  |  |  |  |
| 3 Marc CUCURELLA   | 14           | 4                    | 1          |           |           | 5         | 4           | 6               |  |  |  |  |  |
| 6 Levi COLWILL     | 10           | 1                    |            |           |           |           | 9           | 9               |  |  |  |  |  |
| 7 PEDRO NETO       | 50           | 5                    | 5          |           | 3         | 27        | 10          | 12              |  |  |  |  |  |
| 8 Enzo FERNANDEZ   | 28           | 10                   | 7          |           |           | 4         | 7           | 12              |  |  |  |  |  |
| 9 Liam DELAP       | 31           |                      | 4          |           | 1         | 25        | 1           | 6               |  |  |  |  |  |
| 10 Cole PALMER     | 38           | 7                    | 9          | 2         | 2         | 6         | 12          | 10              |  |  |  |  |  |
| 23 Trevoh CHALOBAH | 6            | 1                    |            |           |           |           | 5           | 4               |  |  |  |  |  |
| 24 Reece JAMES     | 26           | 11                   | 10         | 1         |           |           | 4           | 16              |  |  |  |  |  |
| 25 Moises CAICEDO  | 33           | 21                   | 9          |           |           |           | 3           | 12              |  |  |  |  |  |
| 27 Malo GUSTO      | 28           | 1                    | 3          | 1         |           | 16        | 7           | 9               |  |  |  |  |  |
| 11 Noni MADUEKE    | 11           |                      | 1          |           | 1         | 4         | 5           | 3               |  |  |  |  |  |
| 15 Nicolas JACKSON | 5            |                      | 1          |           |           | 4         |             | 1               |  |  |  |  |  |
| 38 Marc GUIU       | 6            |                      | 2          |           |           | 4         |             |                 |  |  |  |  |  |
| 45 Romeo LAVIA     | 24           | 13                   | 2          |           | 2         |           | 7           | 16              |  |  |  |  |  |