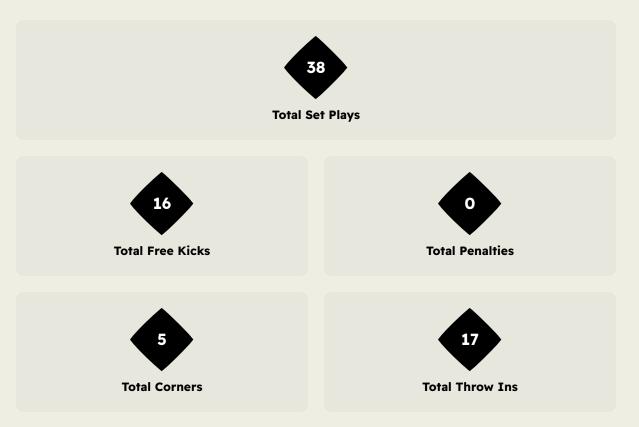

## SET PLAYS

#### Set Plays

| Free Kicks          |       |
|---------------------|-------|
| Туре                | Total |
| Direct              | 14    |
| Direct (on target)  |       |
| Direct (off target) | 1     |
| Indirect            |       |

| Corners              |                |                    |       |  |  |  |  |  |  |  |  |  |  |
|----------------------|----------------|--------------------|-------|--|--|--|--|--|--|--|--|--|--|
| Delivery Type        | From Left Side | From Right<br>Side | Total |  |  |  |  |  |  |  |  |  |  |
| Direct to Area       | 2              | 3                  | 5     |  |  |  |  |  |  |  |  |  |  |
| Short                | 1              | 1                  | 2     |  |  |  |  |  |  |  |  |  |  |
| Edge of Penalty Area |                | 1                  | 1     |  |  |  |  |  |  |  |  |  |  |

| Corners        |       |
|----------------|-------|
| Delivery Style | Total |
| Inswing        | 1     |
| Outswing       | 3     |
| Driven         |       |
| Lofted         |       |