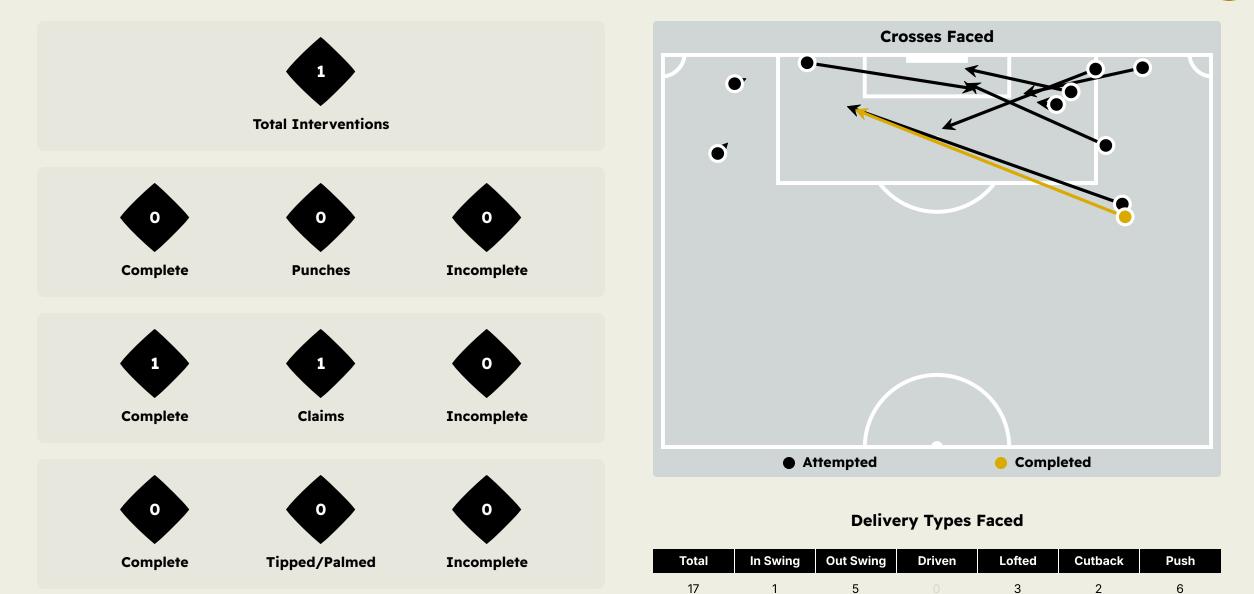

|
| 38 | Marc GUIU       |                                |
| 45 | Romeo LAVIA     | 1                              |

## Chelsea FC 🛞

#### **Defensive Line Height & Team Length**









#### **Defensive Line Height & Team Length**









#### **Defensive Pressure**

## CR Flamengo





**Most Direct Pressures** 

9

**LUIZ ARAUJO** ATTACKING MIDFIELD LEFT

#### Most Direct Pressures

Cole PALMER ATTACKING MIDFIELD







## GOALKEEPING



#### **Goalkeeping Involvement**



**CR Flamengo GK Involvement Timeline** 









### **Goalkeeping Distribution**











Goalkeeper Line Breaks

### **Goalkeeping Distribution**











Goalkeeper Line Breaks

#### **Goal Prevention**





#### **Goal Prevention**





#### **Aerial Control**





#### **Aerial Control**







## SET PLAYS

#### Set Plays



| Free Kicks          |       |
|---------------------|-------|
| Туре                | Total |
| Direct              | 14    |
| Direct (on target)  |       |
| Direct (off target) | 1     |
| Indirect            |       |

| Corners              |                |                    |       |  |  |  |  |  |  |  |  |  |  |
|----------------------|----------------|--------------------|-------|--|--|--|--|--|--|--|--|--|--|
| Delivery Type        | From Left Side | From Right<br>Side | Total |  |  |  |  |  |  |  |  |  |  |
| Direct to Area       | 2              | 3                  | 5     |  |  |  |  |  |  |  |  |  |  |
| Short                | 1              | 1                  | 2     |  |  |  |  |  |  |  |  |  |  |
| Edge of Penalty Area |