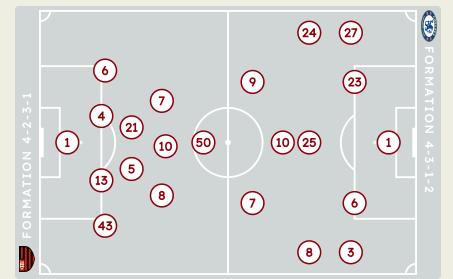

#### STARTING

- 3 1 GK Agustin ROSSI
- 🙁 4 DF LEO PEREIRA
- 🙁 5 MF Erick PULGAR 📒 85'
- 6 DF AYRTON LUCAS
- 🙁 7 FW LUIZ ARAUJO 🔰 90+2'
- 🙁 8 MF GERSON 📒 74' 🖊 82'
- 🕙 10 MF Giorgian DE ARRASCAETA 🛛 🖊 56'
- 🙁 13 DF DANILO 📀 65'
- 21 MF JORGINHO
- 43 DF WESLEY 43 A
- 🙁 50 FW Gonzalo PLATA 🧧 92' 🖊 90+2'

#### SUBSTITUTES

- 25 GK MATHEUS CUNHA 2 DF Guillermo VARELA 1 82'  $\otimes$ 3 DF LEO ORTIZ FW PEDRO 1 90+2' Ø 9  $\otimes$ 11 FW EVERTON  $(\car{O})$ 17 DF Matias VINA  $\otimes$ 20 MF MATHEUS GONCALVES Ø 23 FW JUNINHO  $\otimes$ 26 DF ALEX SANDRO 27 FW BRUNO HENRIQUE (1 56' 😔 62'  $\otimes$  $^{\odot}$ 29 MF ALLAN 30 FW MICHAEL 1 90+2'
- 30 FW MICHAEL T 90+2
- 52 MF EVERTTON ARAUJO
- 61 DF JOAO VICTOR
- 🙁 64 FW WALLACE YAN 👔 😭 82' 😨 83'

#### Chelsea FC ( STARTING Robert SANCHEZ GK 1 ( Marc CUCURELLA DF 3 ( Levi COLWILL DF 6 ( 23' 13' PEDRO NETO FW 7 ( 13' Enzo FERNANDEZ MF 8 (

- 🕹 64' 🗧 47' Liam DELAP FW 9
  - 482' Cole PALMER MF 10
    Trevoh CHALOBAH DF 23
    64' Reece JAMES DF 24
  - 11' Moises CAICEDO MF 25 Malo GUSTO DF 27

#### SUBSTITUTES

Filip JORGENSEN GK 12 Tosin ADARABIOYO DF 4 Benoit BADIASHILE DF 5 ↑ 82' Noni MADUEKE FW 11 DARIO ESSUGO MF 14 **1** 64' Nicolas JACKSON FW 15 ANDREY SANTOS MF 17 Christopher NKUNKU FW 18 Mamadou SARR DF 19 Kiernan DEWSBURY-HALL MF 22 Aaron ANSELMINO DF 30 Tyrique GEORGE FW 32  $(\otimes)$ Josh ACHEAMPONG DF 34  $(\overset{\circ}{\otimes})$ ↑ 82′ Marc GUIU FW 38 ★ 64' Romeo LAVIA MF 45