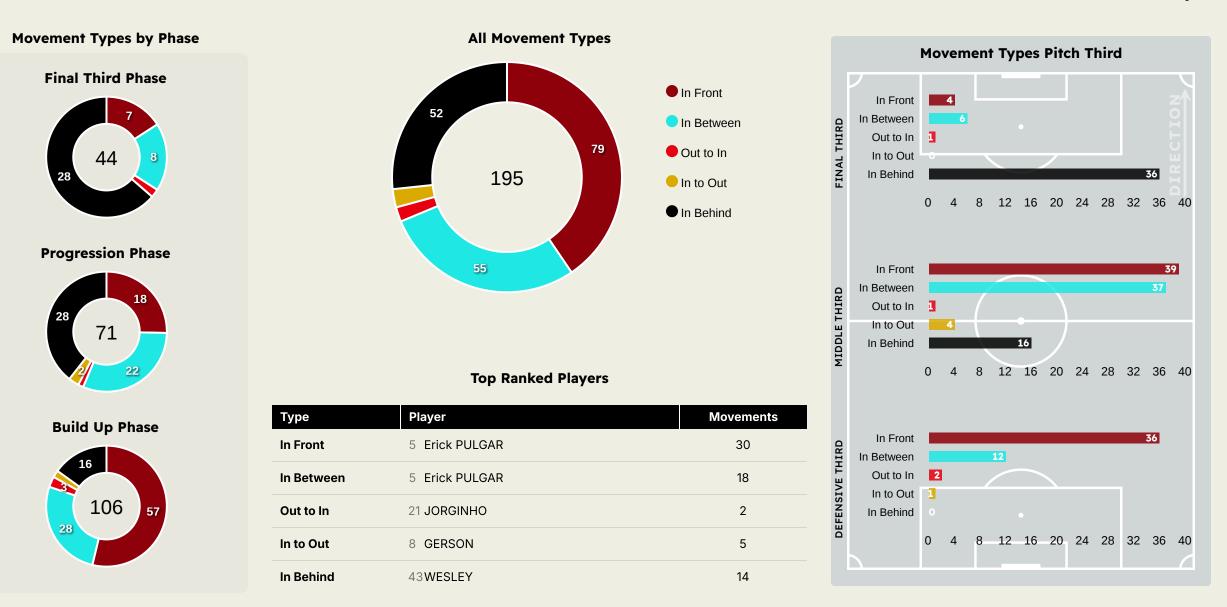

#### In Possession - Offers & Receptions

| # Player                  | Total Offers | In Front | In Between | Out to In | In to Out | In Behind | No Movement | Offers Received |
|---------------------------|--------------|----------|------------|-----------|-----------|-----------|-------------|-----------------|
| 1 Agustin ROSSI           | 4            |          |            |           |           |           | 4           | 3               |
| 4 LEO PEREIRA             | 37           | 4        |            |           |           | 3         | 30          | 22              |
| 5 Erick PULGAR            | 64           | 30       | 18         | 1         |           | 1         | 14          | 27              |
| 6 AYRTON LUCAS            | 6            | 3        |            |           |           | 3         |             | 4               |
| 7 LUIZ ARAUJO             | 9            |          | 2          | 1         |           | 6         |             | 1               |
| 8 GERSON                  | 38           | 6        | 11         |           | 5         | 9         | 7           | 15              |
| 10 Giorgian DE ARRASCAETA | 16           | 5        | 7          |           |           | 4         |             | 8               |
| 13 DANILO                 | 16           | 3        |            |           |           |           | 13          | 8               |
| 21 JORGINHO               | 40           | 21       | 12         | 2         |           |           | 5           | 16              |
| 43 WESLEY                 | 33           | 6        |            |           |           | 14        | 13          | 14              |
| 50 Gonzalo PLATA          | 15           | 1        | 5          |           |           | 7         | 2           | 10              |
| 2 Guillermo VARELA        | 2            |          |            |           |           | 1         | 1           | 1               |
| 9 PEDRO                   | 1            |          |            |           |           | 1         |             |                 |
| 27 BRUNO HENRIQUE         | 2            |          |            |           |           | 2         |             |                 |
| 30 MICHAEL                |              |          |            |           |           |           |             |                 |
| 64 WALLACE YAN            | 4            |          |            |           |           | 1         | 3           | 3               |