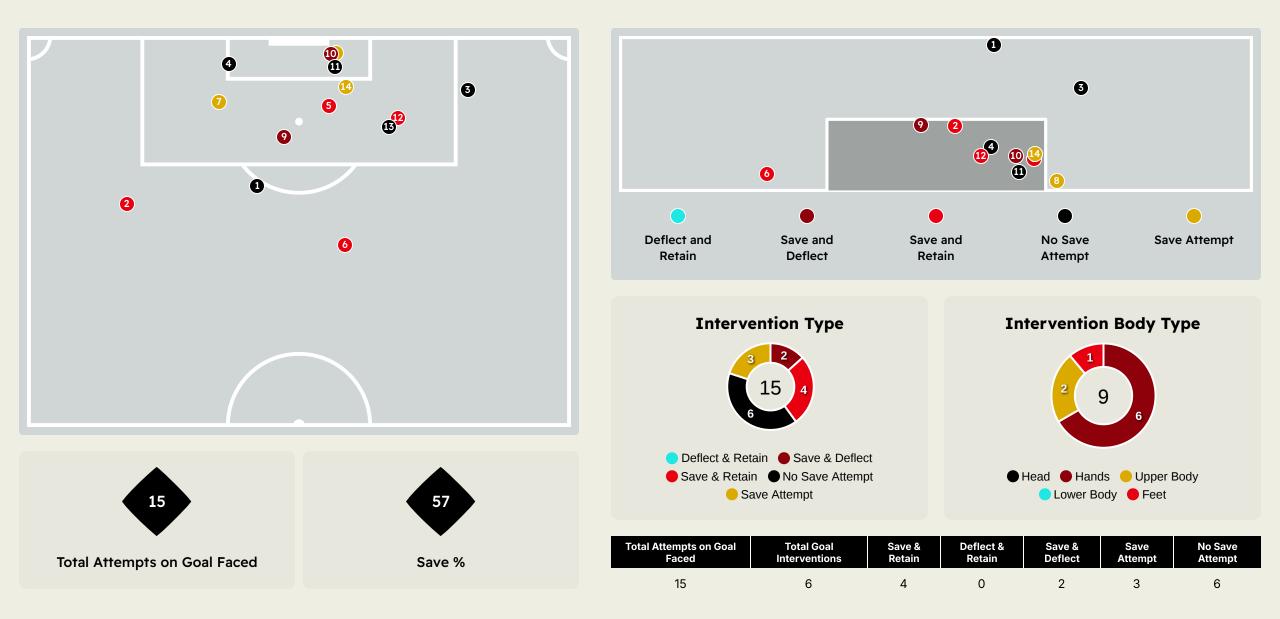

|
| 15 | Nicolas JACKSON |                                |
| 38 | Marc GUIU       |                                |
| 45 | Romeo LAVIA     | 1                              |

## Chelsea FC 🛞

#### **Defensive Line Height & Team Length**









#### **Defensive Line Height & Team Length**









#### **Defensive Pressure**

## CR Flamengo





**Most Direct Pressures** 

9

**LUIZ ARAUJO** ATTACKING MIDFIELD LEFT

#### Most Direct Pressures

Cole PALMER ATTACKING MIDFIELD







## GOALKEEPING



#### **Goalkeeping Involvement**



**CR Flamengo GK Involvement Timeline** 









### **Goalkeeping Distribution**











Goalkeeper Line Breaks

### **Goalkeeping Distribution**











Goalkeeper Line Breaks

#### **Goal Prevention**





#### **Goal Prevention**





#### **Aerial Control**





#### **Aerial Control**







## SET PLAYS

#### Set Plays



| Free Kicks          |       |
|---------------------|-------|
| Туре                | Total |
| Direct              | 14    |
| Direct (on target)  |       |
| Direct (off target) | 1     |
| Indirect            |       |

| Corners              |                |                    |       |  |  |  |  |  |  |  |  |  |  |
|----------------------|----------------|--------------------|-------|--|--|--|--|--|--|--|--|--|--|
| Delivery Type        | From Left Side | From Right<br>Side | Total |  |  |  |  |  |  |  |  |  |  |
| Direct to Area       | 2              | 3                  | 5     |  |  |  |  |  |  |  |  |  |  |
| Short                | 1              | 1                  | 2     |  |  |