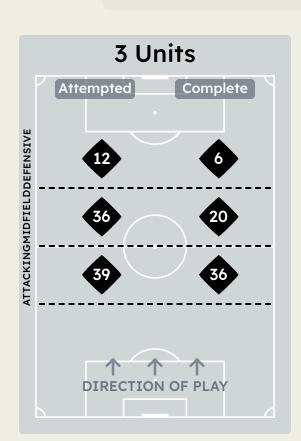

#### **Line Breaks**

| Attempted Line Breaks | 3 |
|-----------------------|---|
| Inside Shape          | 2 |
| Outside Shape         | 1 |

| Attempted Line Breaks | 87 |
|-----------------------|----|
| Inside Shape          | 43 |
| Outside Shape         | 44 |

### Line Breaks

|    |                 |                             |                             |            |   | 4 U                           | nits             |                   | 3 Units 2 Units   |                  |                   |                  | Direction         |         | Distribution Type |      |      |       |                     |
|----|-----------------|-----------------------------|-----------------------------|------------|---|-------------------------------|------------------|-------------------|-------------------|------------------|-------------------|------------------|-------------------|---------|-------------------|------|------|-------|---------------------|
| #  | Player          | Line<br>Breaks<br>Attempted | Line<br>Breaks<br>Completed | completion |   | Attacking<br>Midfield<br>Line | Midfield<br>Line | Defensive<br>Line | Attacking<br>Line | Midfield<br>Line | Defensive<br>Line | Midfield<br>Line | Defensive<br>Line | Through | Around            | Over | Pass | Cross | Ball<br>Progression |
| 1  | Robert SANCHEZ  | 20                          | 11                          | 55%        |   |                               |                  |                   | 9                 | 8                | 2                 | 1                |                   | 3       | 2                 | 15   | 19   |       | 1                   |
| 3  | Marc CUCURELLA  | 9                           | 8                           | 89%        |   |                               | 1                |                   | 1                 | 3                |                   | 2                | 2                 | 1       | 3                 | 5    | 9    |       |                     |
| 6  | Levi COLWILL    | 17                          | 13                          | 76%        |   |                               |                  |                   | 10                | 5                |                   | 2                |                   | 4       | 11                | 2    | 17   |       |                     |
| 7  | PEDRO NETO      | 5                           | 4                           | 80%        |   |                               |                  |                   |                   | 3                | 1                 | 1                |                   | 1       | 2                 | 2    | 4    | 1     |                     |
| 8  | Enzo FERNANDEZ  | 6                           | 3                           | 50%        |   |                               | 1                |                   |                   | 2                | 2                 |                  | 1                 | 2       | 2                 | 2    | 5    | 1     |                     |
| 9  | Liam DELAP      | 1                           | 1                           | 100%       |   |                               |                  |                   |                   | 1                |                   |                  |                   |         | 1                 |      | 1    |       |                     |
| 10 | Cole PALMER     | 8                           | 4                           | 50%        |   |                               |                  |                   |                   | 3                | 1                 | 3                | 1                 |         | 3                 | 5    | 5    | 3     |                     |
| 23 | Trevoh CHALOBAH | 12                          | 12                          | 100%       | 1 |                               |                  |                   | 8                 | 1                |                   | 2                |                   | 4       | 7                 | 1    | 12   |       |                     |
| 24 | Reece JAMES     | 9                           | 6                           | 67%        |   |                               |                  |                   | 2                 | 4                | 1                 | 1                | 1                 | 1       | 4                 | 4    | 8    | 1     |                     |
| 25 | Moises CAICEDO  | 17                          | 13                          | 76%        |   |                               |                  |                   | 5                 | 5                |                   | 6                | 1                 | 8       | 6                 | 3    | 17   |       |                     |
| 27 | Malo GUSTO      | 7                           | 6                           | 86%        |   |                               |                  |                   | 1                 | 1                | 3                 | 2                |                   |         | 6                 | 1    | 7    |       |                     |
| 11 | Noni MADUEKE    | 2                           | 1                           | 50%        |   |                               |                  |                   |                   |                  | 2                 |                  |                   |         | 2                 |      |      |       | 2                   |
| 15 | Nicolas JACKSON |                             |                             |            |   |                               |                  |                   |                   |                  |                   |                  |                   |         |                   |      |      |       |                     |
| 38 | Marc GUIU       |                             |                             |            |   |                               |                  |                   |                   |                  |                   |                  |                   |         |                   |      |      |       |                     |
| 45 | Romeo LAVIA     | 7                           | 6                           | 86%        |   |                               |                  |                   | 3                 |                  |                   | 4                |                   | 4       | 2                 | 1    | 7    |       |                     |