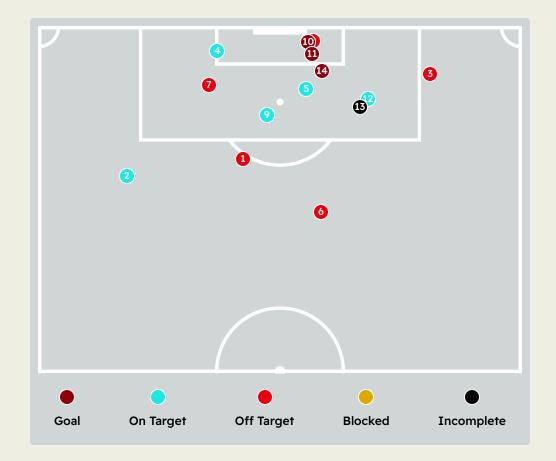

| Time | Player                    | Outcome                                | Body Part  | Delivery Type |
|------|---------------------------|----------------------------------------|------------|---------------|
| 3    | 10 Giorgian DE ARRASCAETA | Off Target                             | Right Foot | Loose Ball    |
| 4    | 6 AYRTON LUCAS            | On Target - Saved                      | Left Foot  | Pass          |
| 23   | 7 LUIZ ARAUJO             | Deflected Off Target - Defensive Event | Left Foot  | Freekick      |
| 42   | 8 GERSON                  | On Target - Goal Prevented             | Left Foot  | Freekick      |
| 47   | 4 LEO PEREIRA             | On Target - Saved                      | Head       | Corner        |
| 48   | 43WESLEY                  | Off Target - Saved                     | Right Foot | Pass          |
| 53   | 8 GERSON                  | Deflected Off Target - Defensive Event | Right Foot | Tackle        |
| 53   | 50 Gonzalo PLATA          | Off Target                             | Left Foot  | Loose Ball    |
| 60   | 50 Gonzalo PLATA          | On Target - Saved                      | Right Foot | Pass          |
| 61   | 27 BRUNO HENRIQUE         | On Target - Goal                       | Right Foot | Pass          |
| 64   | 13 DANILO                 | On Target - Goal                       | Right Foot | Pass          |
| 76   | 8 GERSON                  | On Target - Saved                      | Left Foot  | Loose Ball    |
| 82   | 50 Gonzalo PLATA          | Incomplete - Assist                    | Left Foot  | Pass          |
| 82   | 64 WALLACE YAN            | On Target - Goal                       | Right Foot | Loose Ball    |