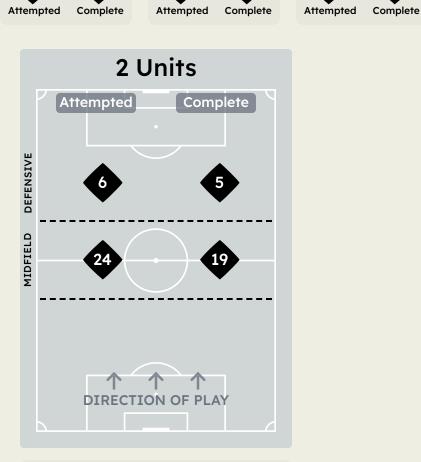

### Line Breaks

|    |                 |                             |                             |            |   | 4 U                           | nits             |                   | 3 Units 2 Units   |                  |                   |                  | Direction         |         | Distribution Type |      |      |       |                     |
|----|-----------------|-----------------------------|-----------------------------|------------|---|-------------------------------|------------------|-------------------|-------------------|------------------|-------------------|------------------|-------------------|---------|-------------------|------|------|-------|---------------------|
| #  | Player          | Line<br>Breaks<br>Attempted | Line<br>Breaks<br>Completed | completion |   | Attacking<br>Midfield<br>Line | Midfield<br>Line | Defensive<br>Line | Attacking<br>Line | Midfield<br>Line | Defensive<br>Line | Midfield<br>Line | Defensive<br>Line | Through | Around            | Over | Pass | Cross | Ball<br>Progression |
| 1  | Robert SANCHEZ  | 20                          | 11                          | 55%        |   |                               |                  |                   | 9                 | 8                | 2                 | 1                |                   | 3       | 2                 | 15   | 19   |       | 1                   |
| 3  | Marc CUCURELLA  | 9                           | 8                           | 89%        |   |                               | 1                |                   | 1                 | 3                |                   | 2                | 2                 | 1       | 3                 | 5    | 9    |       |                     |
| 6  | Levi COLWILL    | 17                          | 13                          | 76%        |   |                               |                  |                   | 10                | 5                |                   | 2                |                   | 4       | 11                | 2    | 17   |       |                     |
| 7  | PEDRO NETO      | 5                           | 4                           | 80%        |   |                               |                  |                   |                   | 3                | 1                 | 1                |                   | 1       | 2                 | 2    | 4    | 1     |                     |
| 8  | Enzo FERNANDEZ  | 6                           | 3                           | 50%        |   |                               | 1                |                   |                   | 2                | 2                 |                  | 1                 | 2       | 2                 | 2    | 5    | 1     |                     |
| 9  | Liam DELAP      | 1                           | 1                           | 100%       |   |                               |                  |                   |                   | 1                |                   |                  |                   |         | 1                 |      | 1    |       |                     |
| 10 | Cole PALMER     | 8                           | 4                           | 50%        |   |                               |                  |                   |                   | 3                | 1                 | 3                | 1                 |         | 3                 | 5    | 5    | 3     |                     |
| 23 | Trevoh CHALOBAH | 12                          | 12                          | 100%       | 1 |                               |                  |                   | 8                 | 1                |                   | 2                |                   | 4       | 7                 | 1    | 12   |       |                     |
| 24 | Reece JAMES     | 9                           | 6                           | 67%        |   |                               |                  |                   | 2                 | 4                | 1                 | 1                | 1                 | 1       | 4                 | 4    | 8    | 1     |                     |
| 25 | Moises CAICEDO  | 17                          | 13                          | 76%        |   |                               |                  |                   | 5                 | 5                |                   | 6                | 1                 | 8       | 6                 | 3    | 17   |       |                     |
| 27 | Malo GUSTO      | 7                           | 6                           | 86%        |   |                               |                  |                   | 1                 | 1                | 3                 | 2                |                   |         | 6                 | 1    | 7    |       |                     |
| 11 | Noni MADUEKE    | 2                           | 1                           | 50%        |   |                               |                  |                   |                   |                  | 2                 |                  |                   |         | 2                 |      |      |       | 2                   |
| 15 | Nicolas JACKSON |                             |                             |            |   |                               |                  |                   |                   |                  |                   |                  |                   |         |                   |      |      |       |                     |
| 38 | Marc GUIU       |                             |                             |            |   |                               |                  |                   |                   |                  |                   |                  |                   |         |                   |      |      |       |                     |
| 45 | Romeo LAVIA     | 7                           | 6                           | 86%        |   |                               |                  |                   | 3                 |                  |                   | 4                |                   | 4       | 2                 | 1    | 7    |       |                     |