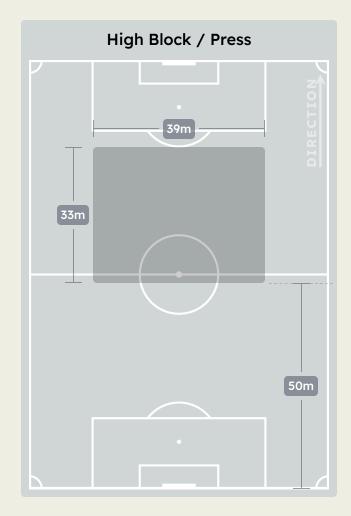

| 3                              |
| 7  | PEDRO NETO      | 1                              |
| 8  | Enzo FERNANDEZ  | 2                              |
| 9  | Liam DELAP      |                                |
| 10 | Cole PALMER     | 1                              |
| 23 | Trevoh CHALOBAH | 2                              |
| 24 | Reece JAMES     | 2                              |
| 25 | Moises CAICEDO  | 7                              |
| 27 | Malo GUSTO      | 4                              |
| 11 | Noni MADUEKE    |                                |
| 15 | Nicolas JACKSON |                                |
| 38 | Marc GUIU       |                                |
| 45 | Romeo LAVIA     | 1                              |

## Chelsea FC 🛞

#### **Defensive Line Height & Team Length**









#### **Defensive Line Height & Team Length**









#### **Defensive Pressure**

## CR Flamengo





**Most Direct Pressures** 

9

**LUIZ ARAUJO** ATTACKING MIDFIELD LEFT

#### Most Direct Pressures

Cole PALMER ATTACKING MIDFIELD







## GOALKEEPING



#### **Goalkeeping Involvement**



**CR Flamengo GK Involvement Timeline** 









### **Goalkeeping Distribution**











Goalkeeper Line Breaks

### **Goalkeeping Distribution**











Goalkeeper Line Breaks

#### **Goal Prevention**





#### **Goal Prevention**





#### **Aerial Control**





#### **Aerial Control**







## SET PLAYS

#### Set Plays



| Free Kicks          |       |
|---------------------|-------|
| Туре                | Total |
| Direct              | 14    |
| Direct (on target)  |       |
|