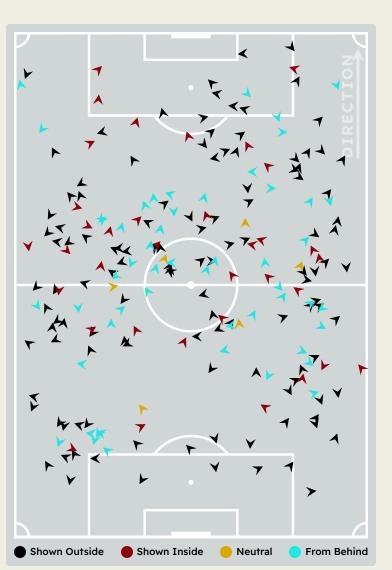

#### **Defensive Pressure**

## CR Flamengo

**Most Direct Pressures** 

9

**LUIZ ARAUJO** ATTACKING MIDFIELD LEFT

#### Most Direct Pressures

Cole PALMER ATTACKING MIDFIELD