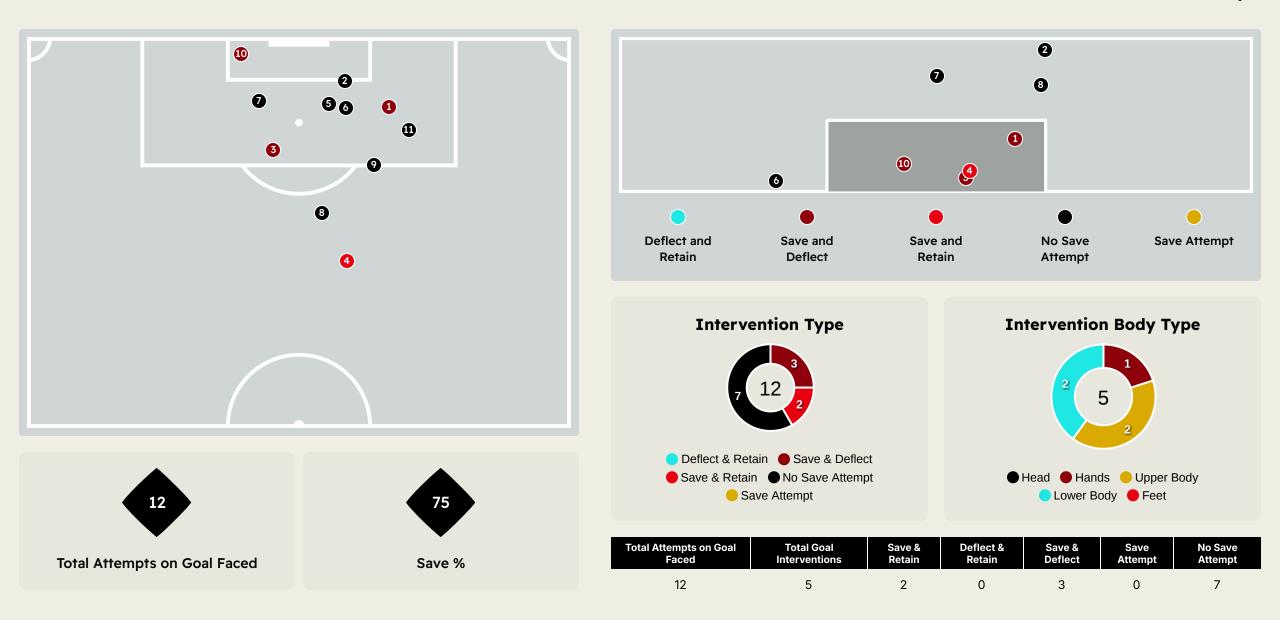

ADUEKE    |                                |
| 15 | Nicolas JACKSON |                                |
| 38 | Marc GUIU       |                                |
| 45 | Romeo LAVIA     | 1                              |

## Chelsea FC 🛞

#### **Defensive Line Height & Team Length**









#### **Defensive Line Height & Team Length**









#### **Defensive Pressure**

## CR Flamengo





**Most Direct Pressures** 

9

**LUIZ ARAUJO** ATTACKING MIDFIELD LEFT

#### Most Direct Pressures

Cole PALMER ATTACKING MIDFIELD







## GOALKEEPING



#### **Goalkeeping Involvement**



**CR Flamengo GK Involvement Timeline** 









### **Goalkeeping Distribution**











Goalkeeper Line Breaks

### **Goalkeeping Distribution**











Goalkeeper Line Breaks

#### **Goal Prevention**





#### **Goal Prevention**





#### **Aerial Control**





#### **Aerial Control**







## SET PLAYS

#### Set Plays



| Free Kicks          |       |
|---------------------|-------|
| Туре                | Total |
| Direct              | 14    |
| Direct (on target)  |       |
| Direct (off target) | 1     |
| Indirect            |       |

| Corners              |                |                    |       |  |  |  |  |  |  |  |  |  |  |
|----------------------|----------------|--------------------|-------|--|--|--|--|--|--|--|--|--|--|
| Delivery Type        | From Left Side | From Right<br>Side | Total |  |  |  |  |  |  |  |  |  |  |
| Direct to Area       | 2              | 3                  | 5     |  |  |  |  |  |  |  |  |  |  |
| Short                | 1              | 1