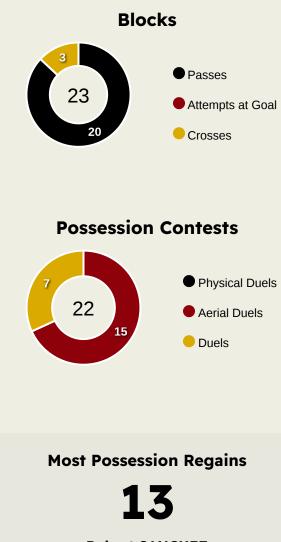

#### **Defensive Actions**

**Robert SANCHEZ** GOALKEEPER

| #  | Player          | Total<br>Possession<br>Regains |
|----|-----------------|--------------------------------|
| 1  | Robert SANCHEZ  | 13                             |
| 3  | Marc CUCURELLA  | 4                              |
| 6  | Levi COLWILL    | 3                              |
| 7  | PEDRO NETO      | 1                              |
| 8  | Enzo FERNANDEZ  | 2                              |
| 9  | Liam DELAP      |                                |
| 10 | Cole PALMER     | 1                              |
| 23 | Trevoh CHALOBAH | 2                              |
| 24 | Reece JAMES     | 2                              |
| 25 | Moises CAICEDO  | 7                              |
| 27 | Malo GUSTO      | 4                              |
| 11 | Noni MADUEKE    |                                |
| 15 | Nicolas JACKSON |                                |
| 38 | Marc GUIU       |                                |
| 45 | Romeo LAVIA     | 1                              |