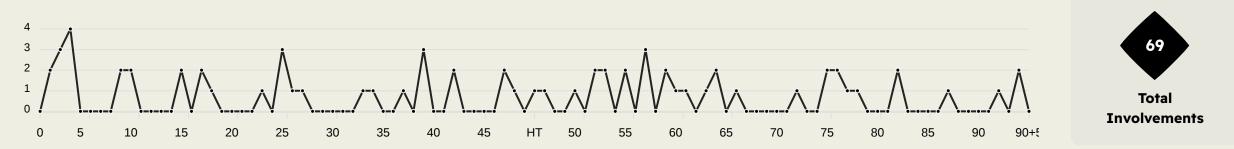

| 2                              |
| 25 | Moises CAICEDO  | 7                              |
| 27 | Malo GUSTO      | 4                              |
| 11 | Noni MADUEKE    |                                |
| 15 | Nicolas JACKSON |                                |
| 38 | Marc GUIU       |                                |
| 45 | Romeo LAVIA     | 1                              |

## Chelsea FC 🛞

#### **Defensive Line Height & Team Length**









#### **Defensive Line Height & Team Length**









#### **Defensive Pressure**

## CR Flamengo





**Most Direct Pressures** 

9

**LUIZ ARAUJO** ATTACKING MIDFIELD LEFT

#### Most Direct Pressures

Cole PALMER ATTACKING MIDFIELD







## GOALKEEPING



#### **Goalkeeping Involvement**



**CR Flamengo GK Involvement Timeline** 









### **Goalkeeping Distribution**











Goalkeeper Line Breaks

### **Goalkeeping Distribution**











Goalkeeper Line Breaks

#### **Goal Prevention**





#### **Goal Prevention**





#### **Aerial Control**





#### **Aerial Control**







## SET PLAYS

#### Set Plays



| Free Kicks          |       |
|---------------------|-------|
| Туре                | Total |
| Direct              | 14    |
| Direct (on target)  |       |
| Direct (off target) | 1     |
| Indirect            |       |

| Corners              |                |                    |       |  |  |  |  |  |  |  |  |  |  |
|----------------------|----------------|--------------------|-------|--|--|--|--|--|--|--|--|--|--|
| Delivery Type        | From Left Side | From Right<br>Side | Total |  |  |  |  |