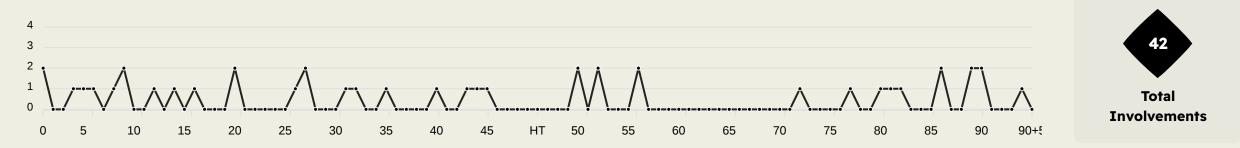

MES     | 2                              |
| 25 | Moises CAICEDO  | 7                              |
| 27 | Malo GUSTO      | 4                              |
| 11 | Noni MADUEKE    |                                |
| 15 | Nicolas JACKSON |                                |
| 38 | Marc GUIU       |                                |
| 45 | Romeo LAVIA     | 1                              |

## Chelsea FC 🛞

#### **Defensive Line Height & Team Length**









#### **Defensive Line Height & Team Length**









#### **Defensive Pressure**

## CR Flamengo





**Most Direct Pressures** 

9

**LUIZ ARAUJO** ATTACKING MIDFIELD LEFT

#### Most Direct Pressures

Cole PALMER ATTACKING MIDFIELD







## GOALKEEPING



#### **Goalkeeping Involvement**



**CR Flamengo GK Involvement Timeline** 









### **Goalkeeping Distribution**











Goalkeeper Line Breaks

### **Goalkeeping Distribution**











Goalkeeper Line Breaks

#### **Goal Prevention**





#### **Goal Prevention**





#### **Aerial Control**





#### **Aerial Control**







## SET PLAYS

#### Set Plays



| Free Kicks          |       |
|---------------------|-------|
| Туре                | Total |
| Direct              | 14    |
| Direct (on target)  |       |
| Direct (off target) | 1     |
| Indirect            |       |

| Corners              |                |                    |       |  |  |  |  |  |  |  |  |  |  |
|----------------------|----------------|--------------------|-------|--|--|--|--|--|--|--|--|--|--|
| Delivery Type        | From Left Side | From Right<br>Side | Total |  |  |