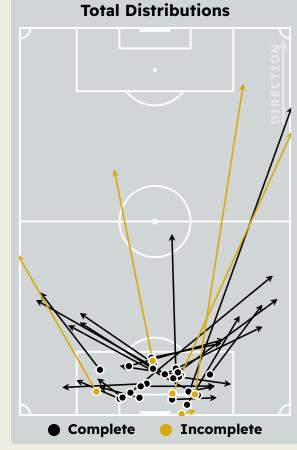

#### **In Possession - Distributions**

| #  | Player                 | Passes<br>Attempted | Passes<br>Completed | Pass<br>Completion<br>% | Switches of<br>Play | Crosses<br>Attempted | Crosses<br>Completed | Line Breaks<br>Attempted | Line Breaks<br>Completed | Line Break<br>Completion<br>% | Ball<br>Progressions | Take Ons | Step Ins | Attempts at<br>Goal | Goals |
|----|------------------------|---------------------|---------------------|-------------------------|---------------------|----------------------|----------------------|--------------------------|--------------------------|-------------------------------|----------------------|----------|----------|---------------------|-------|
| 1  | Agustin ROSSI          | 28                  | 23                  | 82%                     | 1                   | 0                    | 0                    | 11                       | 9                        | 82%                           | 0                    | 0        | 0        | 0                   | 0     |
| 4  | LEO PEREIRA            | 53                  | 48                  | 91%                     |                     |                      |                      | 18                       | 16                       | 89%                           | 1                    |          | 1        | 1                   |       |
| 5  | Erick PULGAR           | 52                  | 48                  | 92%                     |                     | 1                    | 1                    | 14                       | 13                       | 93%                           |                      |          |          |                     |       |
| 6  | AYRTON LUCAS           | 34                  | 29                  | 85%                     |                     | 1                    |                      | 8                        | 5                        | 62%                           | 2                    |          | 2        | 1                   |       |
| 7  | LUIZ ARAUJO            | 26                  | 21                  | 81%                     | 2                   | 5                    | 2                    | 5                        | 2                        | 40%                           | 1                    | 1        |          | 1                   |       |
| 8  | GERSON                 | 40                  | 33                  | 82%                     |                     | 1                    | 1                    | 6                        | 5                        | 83%                           |                      |          |          | 3                   |       |
| 10 | Giorgian DE ARRASCAETA | 17                  | 13                  | 76%                     |                     | 5                    | 2                    | 6                        | 4                        | 67%                           | 1                    | 1        |          | 1                   |       |
| 13 | DANILO                 | 51                  | 50                  | 98%                     |                     |                      |                      | 12                       | 11                       | 92%                           | 2                    | 1        | 1        | 1                   | 1     |
| 21 | JORGINHO               | 61                  | 55                  | 90%                     | 1                   |                      |                      | 15                       | 12                       | 80%                           |                      |          |          |                     |       |
| 43 | WESLEY                 | 50                  | 46                  | 92%                     |                     | 2                    |                      | 7                        | 7                        | 100%                          |                      |          |          | 1                   |       |
| 50 | Gonzalo PLATA          | 25                  | 21                  | 84%                     |                     | 2                    |                      | 5                        | 2                        | 40%                           | 1                    | 1        |          | 3                   |       |
| 2  | Guillermo VARELA       | 5                   | 4                   | 80%                     |                     |                      |                      | 1                        | 1                        | 100%                          |                      |          |          |                     |       |
| 9  | PEDRO                  | 1                   |                     |                         |                     |                      |                      | 1                        |                          |                               |                      |          |          |                     |       |
| 27 | BRUNO HENRIQUE         | 4                   | 3                   | 75%                     |                     |                      |                      | 3                        | 2                        | 67%                           | 1                    | 1        |          | 1                   | 1     |
| 30 | MICHAEL                |                     |                     |                         |                     |                      |                      |                          |                          |                               |                      |          |          |                     |       |
| 64 | WALLACE YAN            | 6                   | 5                   | 83%                     |                     |                      |                      | 1                        | 1                        | 100%                          |                      |          |          | 1                   | 1     |

#### **In Possession - Distributions**

| #  | Player          | Passes<br>Attempted | Passes<br>Completed | Pass<br>Completion<br>% | Switches of<br>Play | Crosses<br>Attempted | Crosses<br>Completed | Line Breaks<br>Attempted | Line Breaks<br>Completed | Line Break<br>Completion<br>% | Ball<br>Progressions | Take Ons | Step Ins | Attempts at<br>Goal | Goals |
|----|-----------------|---------------------|---------------------|-------------------------|---------------------|----------------------|----------------------|--------------------------|--------------------------|-------------------------------|----------------------|----------|----------|---------------------|-------|
| 1  | Robert SANCHEZ  | 50                  | 39                  | 78%                     | 1                   | 0                    | 0                    | 20                       | 11                       | 55%                           | 1                    | 0        | 1        | 0                   | 0     |
| 3  | Marc CUCURELLA  | 49                  | 44                  | 90%                     |                     |                      |                      | 9                        | 8                        | 89%                           |                      |          |          | 1                   |       |
| 6  | Levi COLWILL    | 60                  | 54                  | 90%                     |                     |                      |                      | 17                       | 13                       | 76%                           | 2                    |          | 2        | 1                   |       |
| 7  | PEDRO NETO      | 21                  | 21                  | 100%                    | 2                   | 5                    | 2                    | 5                        | 4                        | 80%                           | 6                    | 5        | 1        | 3                   | 1     |
| 8  | Enzo FERNANDEZ  | 21                  | 16                  | 76%                     |                     | 1                    |                      | 6                        | 3                        | 50%                           | 3                    | 2        | 1        | 1                   |       |
| 9  | Liam DELAP      | 9                   | 6                   | 67%                     |                     |                      |                      | 1                        | 1                        | 100%                          | 1                    | 1        |          | 2                   |       |
| 10 | Cole PALMER     | 14                  | 11                  | 79%                     |                     | 3                    | 1                    | 8                        | 4                        | 50%                           | 1                    | 1        |          |                     |       |
| 23 | Trevoh CHALOBAH | 60                  | 59                  | 98%                     |                     |                      |                      | 12                       | 12                       | 100%                          | 1                    |          | 1        |                     |       |
| 24 | Reece JAMES     | 23                  | 18                  | 78%                     |                     | 2                    | 2                    | 9                        | 6                        | 67%                           |                      |          |          |                     |       |
| 25 | Moises CAICEDO  | 57                  | 52                  | 91%                     | 2                   |                      |                      | 17                       | 13                       | 76%                           | 3                    | 2        | 1        |                     |       |
| 27 | Malo GUSTO      | 50                  | 45                  | 90%                     |                     | 3                    |                      | 7                        | 6                        | 86%                           | 1                    | 1        |          | 1                   |       |
| 11 | Noni MADUEKE    | 9                   | 7                   | 78%                     |                     |                      |                      | 2                        | 1                        | 50%                           | 4                    | 3        | 1        | 1                   |       |
| 15 | Nicolas JACKSON |                     |                     |                         |                     |                      |                      |                          |                          |                               |                      |          |          |                     |       |
| 38 | Marc GUIU       | 2                   | 2                   | 100%                    |                     |                      |                      |                          |                          |                               |                      |          |          | 1                   |       |
| 45 | Romeo LAVIA     | 23                  | 22                  | 96%                     |                     |                      |                      | 7                        | 6                        | 86%                           | 3                    | 2        | 1        |                     |       |