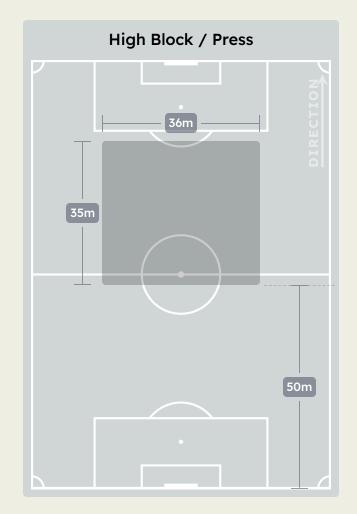

O      | 1                              |
| 8  | Enzo FERNANDEZ  | 2                              |
| 9  | Liam DELAP      |                                |
| 10 | Cole PALMER     | 1                              |
| 23 | Trevoh CHALOBAH | 2                              |
| 24 | Reece JAMES     | 2                              |
| 25 | Moises CAICEDO  | 7                              |
| 27 | Malo GUSTO      | 4                              |
| 11 | Noni MADUEKE    |                                |
| 15 | Nicolas JACKSON |                                |
| 38 | Marc GUIU       |                                |
| 45 | Romeo LAVIA     | 1                              |

## Chelsea FC 🛞

#### **Defensive Line Height & Team Length**









#### **Defensive Line Height & Team Length**









#### **Defensive Pressure**

## CR Flamengo





**Most Direct Pressures** 

9

**LUIZ ARAUJO** ATTACKING MIDFIELD LEFT

#### Most Direct Pressures

Cole PALMER ATTACKING MIDFIELD







## GOALKEEPING



#### **Goalkeeping Involvement**



**CR Flamengo GK Involvement Timeline** 









### **Goalkeeping Distribution**











Goalkeeper Line Breaks

### **Goalkeeping Distribution**











Goalkeeper Line Breaks

#### **Goal Prevention**





#### **Goal Prevention**





#### **Aerial Control**





#### **Aerial Control**







## SET PLAYS

#### Set Plays



| Free Kicks          |       |
|---------------------|-------|
| Туре                | Total |
| Direct              | 14    |
| Direct (on target)  |       |
| Direct (off target) | 1     |
| Indirect            |