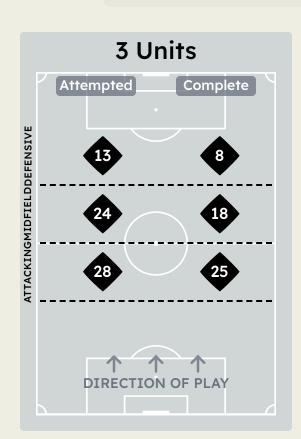

#### **Line Breaks**

| Attempted Line Breaks | 3 |
|-----------------------|---|
| Inside Shape          | 2 |
| Outside Shape         | 1 |

| Attempted Line Breaks | 87 |
|-----------------------|----|
| Inside Shape          | 43 |
| Outside Shape         | 44 |

51

25

Λ

| Attempted Line Breaks | 30 |
|-----------------------|----|
| Inside Shape          | 10 |
| Outside Shape         | 20 |