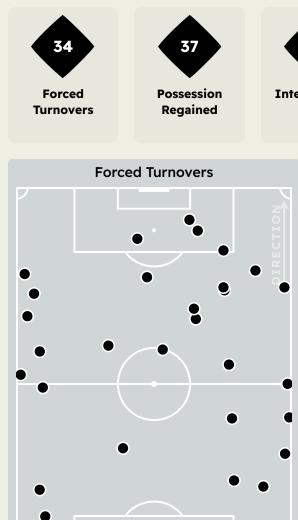

#### **Defensive Actions**

**Most Possession Regains** 

#### **7** WESLEY RIGHT BACK

| #  | Player                 | Total<br>Possession<br>Regains |
|----|------------------------|--------------------------------|
| 1  | Agustin ROSSI          | 6                              |
| 4  | LEO PEREIRA            | 3                              |
| 5  | Erick PULGAR           | 5                              |
| 6  | AYRTON LUCAS           | 2                              |
| 7  | LUIZ ARAUJO            | 3                              |
| 8  | GERSON                 | 2                              |
| 10 | Giorgian DE ARRASCAETA | 2                              |
| 13 | DANILO                 | 2                              |
| 21 | JORGINHO               | 2                              |
| 43 | WESLEY                 | 7                              |
| 50 | Gonzalo PLATA          | 2                              |
| 2  | Guillermo VARELA       |                                |
| 9  | PEDRO                  | 1                              |
| 27 | BRUNO HENRIQUE         |                                |
| 30 | MICHAEL                |                                |
| 64 | WALLACE YAN            |                                |