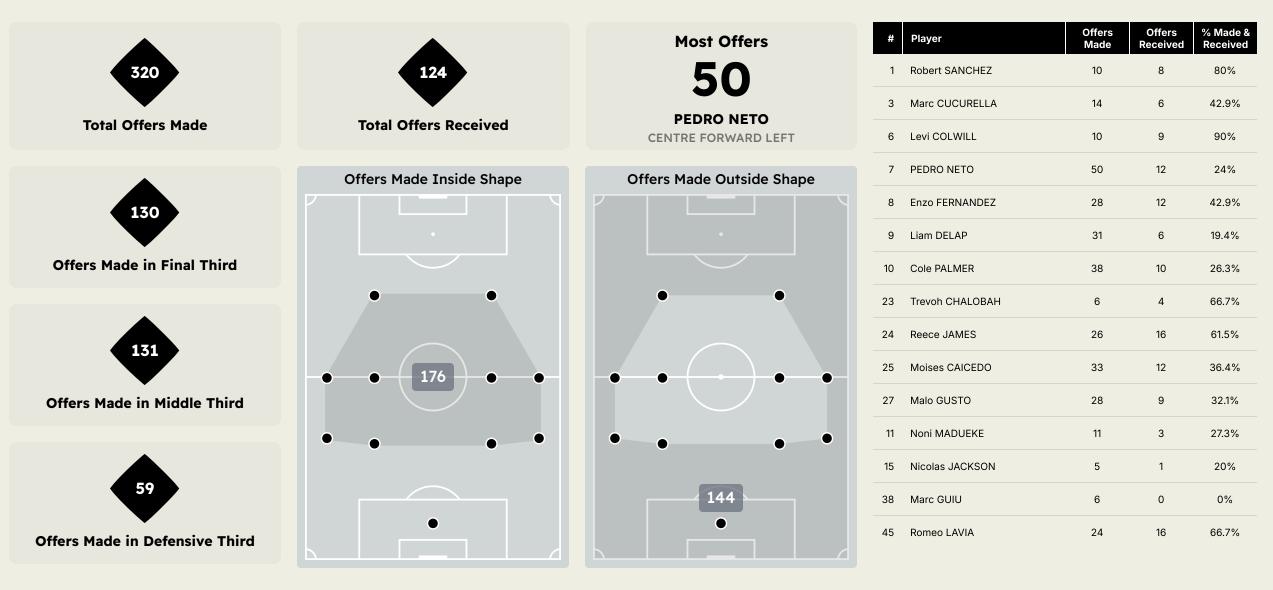

#### **Offering to Receive**

#### In Possession - Offers & Receptions

|                    |              | Offer movement types |            |           |           |           |             |                 |  |  |  |  |  |
|--------------------|--------------|----------------------|------------|-----------|-----------|-----------|-------------|-----------------|--|--|--|--|--|
| # Player           | Total Offers | In Front             | In Between | Out to In | In to Out | In Behind | No Movement | Offers Received |  |  |  |  |  |
| 1 Robert SANCHEZ   | 10           | 0                    | 0          | 0         | 0         | 0         | 10          | 8               |  |  |  |  |  |
| 3 Marc CUCURELLA   | 14           | 4                    | 1          |           |           | 5         | 4           | 6               |  |  |  |  |  |
| 6 Levi COLWILL     | 10           | 1                    |            |           |           |           | 9           | 9               |  |  |  |  |  |
| 7 PEDRO NETO       | 50           | 5                    | 5          |           | 3         | 27        | 10          | 12              |  |  |  |  |  |
| 8 Enzo FERNANDEZ   | 28           | 10                   | 7          |           |           | 4         | 7           | 12              |  |  |  |  |  |
| 9 Liam DELAP       | 31           |                      | 4          |           | 1         | 25        | 1           | 6               |  |  |  |  |  |
| 10 Cole PALMER     | 38           | 7                    | 9          | 2         | 2         | 6         | 12          | 10              |  |  |  |  |  |
| 23 Trevoh CHALOBAH | 6            | 1                    |            |           |           |           | 5           | 4               |  |  |  |  |  |
| 24 Reece JAMES     | 26           | 11                   | 10         | 1         |           |           | 4           | 16              |  |  |  |  |  |
| 25 Moises CAICEDO  | 33           | 21                   | 9          |           |           |           | 3           | 12              |  |  |  |  |  |
| 27 Malo GUSTO      | 28           | 1                    | 3          | 1         |           | 16        | 7           | 9               |  |  |  |  |  |
| 11 Noni MADUEKE    | 11           |                      | 1          |           | 1         | 4         | 5           | 3               |  |  |  |  |  |
| 15 Nicolas JACKSON | 5            |                      | 1          |           |           | 4         |             | 1               |  |  |  |  |  |
| 38 Marc GUIU       | 6            |                      | 2          |           |           | 4         |             |                 |  |  |  |  |  |
| 45 Romeo LAVIA     | 24           | 13                   | 2          |           | 2         |           | 7           | 16              |  |  |  |  |  |