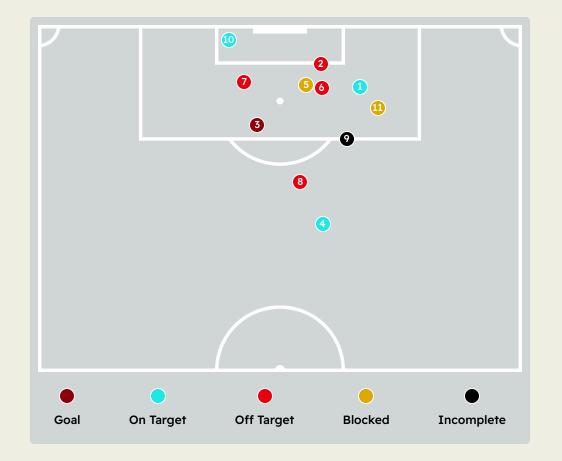

| Time | Player           | Outcome              | Body Part  | Delivery Type |
|------|------------------|----------------------|------------|---------------|
| 4    | 9 Liam DELAP     | On Target - Saved    | Right Foot | Pass          |
| 5    | 6 Levi COLWILL   | Off Target           | Head       | Corner        |
| 12   | 7 PEDRO NETO     | On Target - Goal     | Left Foot  | Loose Ball    |
| 26   | 27 Malo GUSTO    | On Target - Saved    | Right Foot | Pass          |
| 43   | 9 Liam DELAP     | Incomplete - Blocked | Left Foot  | Cross         |
| 50   | 3 Marc CUCURELLA | Off Target           | Head       | Freekick      |
| 80   | 8 Enzo FERNANDEZ | Off Target           | Head       | Freekick      |
| 86   | 11 Noni MADUEKE  | Off Target           | Left Foot  | Freekick      |
| 89   | 7 PEDRO NETO     | Incomplete           | Left Foot  | Freekick      |
| 89   | 38 Marc GUIU     | On Target - Saved    | Left Foot  | Loose Ball    |
| 94   | 7 PEDRO NETO     | Incomplete - Blocked | Left Foot  | Pass          |