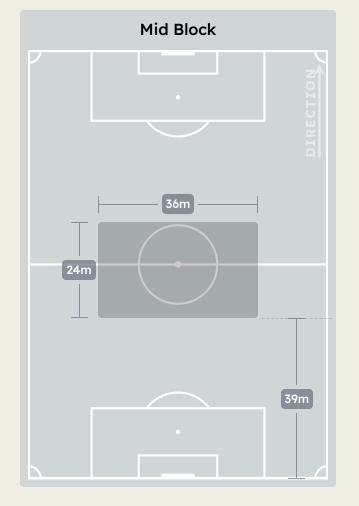

| 3                              |
| 7  | PEDRO NETO      | 1                              |
| 8  | Enzo FERNANDEZ  | 2                              |
| 9  | Liam DELAP      |                                |
| 10 | Cole PALMER     | 1                              |
| 23 | Trevoh CHALOBAH | 2                              |
| 24 | Reece JAMES     | 2                              |
| 25 | Moises CAICEDO  | 7                              |
| 27 | Malo GUSTO      | 4                              |
| 11 | Noni MADUEKE    |                                |
| 15 | Nicolas JACKSON |                                |
| 38 | Marc GUIU       |                                |
| 45 | Romeo LAVIA     | 1                              |

## Chelsea FC 🛞

#### **Defensive Line Height & Team Length**









#### **Defensive Line Height & Team Length**









#### **Defensive Pressure**

## CR Flamengo





**Most Direct Pressures** 

9

**LUIZ ARAUJO** ATTACKING MIDFIELD LEFT

#### Most Direct Pressures

Cole PALMER ATTACKING MIDFIELD







## GOALKEEPING



#### **Goalkeeping Involvement**



**CR Flamengo GK Involvement Timeline** 









### **Goalkeeping Distribution**











Goalkeeper Line Breaks

### **Goalkeeping Distribution**











Goalkeeper Line Breaks

#### **Goal Prevention**





#### **Goal Prevention**





#### **Aerial Control**





#### **Aerial Control**







## SET PLAYS

#### Set Plays



| Free Kicks          |       |
|---------------------|-------|
| Туре                | Total |
| Direct              | 14    |
| Direct (on target)  |       |
| D