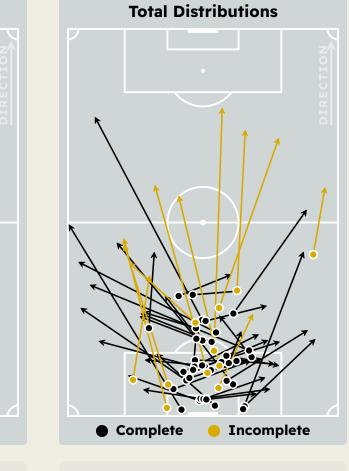

TO      | 4                              |
| 11 | Noni MADUEKE    |                                |
| 15 | Nicolas JACKSON |                                |
| 38 | Marc GUIU       |                                |
| 45 | Romeo LAVIA     | 1                              |

## Chelsea FC 🛞

#### **Defensive Line Height & Team Length**









#### **Defensive Line Height & Team Length**









#### **Defensive Pressure**

## CR Flamengo





**Most Direct Pressures** 

9

**LUIZ ARAUJO** ATTACKING MIDFIELD LEFT

#### Most Direct Pressures

Cole PALMER ATTACKING MIDFIELD







## GOALKEEPING



#### **Goalkeeping Involvement**



**CR Flamengo GK Involvement Timeline** 









### **Goalkeeping Distribution**











Goalkeeper Line Breaks

### **Goalkeeping Distribution**











Goalkeeper Line Breaks

#### **Goal Prevention**





#### **Goal Prevention**





#### **Aerial Control**





#### **Aerial Control**







## SET PLAYS

#### Set Plays



| Free Kicks          |       |
|---------------------|-------|
| Туре                | Total |
| Direct              | 14    |
| Direct (on target)  |       |
| Direct (off target) | 1     |
| Indirect            |       |

| Corners              |                |                    |       |  |  |  |  |  |  |  |  |  |  |
|----------------------|----------------|--------------------|-------|--|--|--|--|--|--|--|--|--|--|
| Delivery Type        | From Left Side | From Right<br>Side | Total |  |  |  |  |  |  |  |  |  |  |
| Direct to Area       | 2              | 3                  | 5     |  |  |  |  |  |  |  |