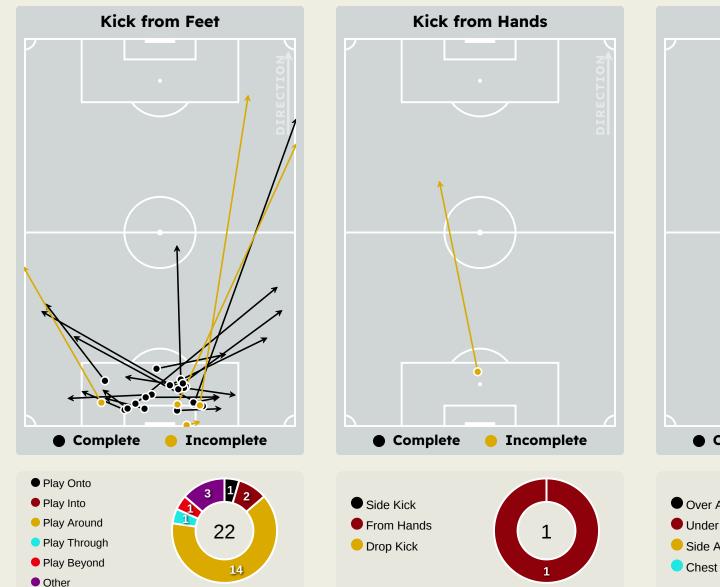

25 | Moises CAICEDO  | 7                              |
| 27 | Malo GUSTO      | 4                              |
| 11 | Noni MADUEKE    |                                |
| 15 | Nicolas JACKSON |                                |
| 38 | Marc GUIU       |                                |
| 45 | Romeo LAVIA     | 1                              |

## Chelsea FC 🛞

#### **Defensive Line Height & Team Length**









#### **Defensive Line Height & Team Length**









#### **Defensive Pressure**

## CR Flamengo





**Most Direct Pressures** 

9

**LUIZ ARAUJO** ATTACKING MIDFIELD LEFT

#### Most Direct Pressures

Cole PALMER ATTACKING MIDFIELD







## GOALKEEPING



#### **Goalkeeping Involvement**



**CR Flamengo GK Involvement Timeline** 









### **Goalkeeping Distribution**











Goalkeeper Line Breaks

### **Goalkeeping Distribution**











Goalkeeper Line Breaks

#### **Goal Prevention**





#### **Goal Prevention**





#### **Aerial Control**





#### **Aerial Control**







## SET PLAYS

#### Set Plays



| Free Kicks          |       |
|---------------------|-------|
| Туре                | Total |
| Direct              | 14    |
| Direct (on target)  |       |
| Direct (off target) | 1     |
| Indirect            |       |

| Corners              |                |                    |       |  |  |  |  |  |  |  |  |  |  |
|----------------------|----------------|--------------------|-------|--|--|--|--|--|--|--|--|--|--|
| Delivery Type        | From Left Side | From Right<br>Side | Total |  |  |  |  |  |  |  |  |  |  |
| Direct to Area