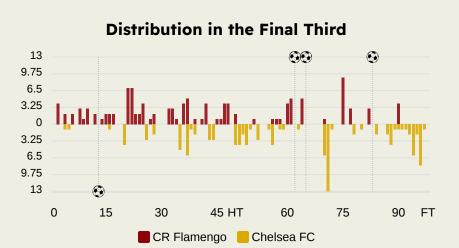

| Time | Player                    | Outcome                                | Body Part  | Delivery Type |
|------|---------------------------|----------------------------------------|------------|---------------|
| 3    | 10 Giorgian DE ARRASCAETA | Off Target                             | Right Foot | Loose Ball    |
| 4    | 6 AYRTON LUCAS            | On Target - Saved                      | Left Foot  | Pass          |
| 23   | 7 LUIZ ARAUJO             | Deflected Off Target - Defensive Event | Left Foot  | Freekick      |
| 42   | 8 GERSON                  | On Target - Goal Prevented             | Left Foot  | Freekick      |
| 47   | 4 LEO PEREIRA             | On Target - Saved                      | Head       | Corner        |
| 48   | 43WESLEY                  | Off Target - Saved                     | Right Foot | Pass          |
| 53   | 8 GERSON                  | Deflected Off Target - Defensive Event | Right Foot | Tackle        |
| 53   | 50 Gonzalo PLATA          | Off Target                             | Left Foot  | Loose Ball    |
| 60   | 50 Gonzalo PLATA          | On Target - Saved                      | Right Foot | Pass          |
| 61   | 27 BRUNO HENRIQUE         | On Target - Goal                       | Right Foot | Pass          |
| 64   | 13 DANILO                 | On Target - Goal                       | Right Foot | Pass          |
| 76   | 8 GERSON                  | On Target - Saved                      | Left Foot  | Loose Ball    |
| 82   | 50 Gonzalo PLATA          | Incomplete - Assist                    | Left Foot  | Pass          |
| 82   | 64 WALLACE YAN            | On Target - Goal                       | Right Foot | Loose Ball    |

| Time | Player           | Outcome              | Body Part  | Delivery Type |
|------|------------------|----------------------|------------|---------------|
| 4    | 9 Liam DELAP     | On Target - Saved    | Right Foot | Pass          |
| 5    | 6 Levi COLWILL   | Off Target           | Head       | Corner        |
| 12   | 7 PEDRO NETO     | On Target - Goal     | Left Foot  | Loose Ball    |
| 26   | 27 Malo GUSTO    | On Target - Saved    | Right Foot | Pass          |
| 43   | 9 Liam DELAP     | Incomplete - Blocked | Left Foot  | Cross         |
| 50   | 3 Marc CUCURELLA | Off Target           | Head       | Freekick      |
| 80   | 8 Enzo FERNANDEZ | Off Target           | Head       | Freekick      |
| 86   | 11 Noni MADUEKE  | Off Target           | Left Foot  | Freekick      |
| 89   | 7 PEDRO NETO     | Incomplete           | Left Foot  | Freekick      |
| 89   | 38 Marc GUIU     | On Target - Saved    | Left Foot  | Loose Ball    |
| 94   | 7 PEDRO NETO     | Incomplete - Blocked | Left Foot  | Pass          |