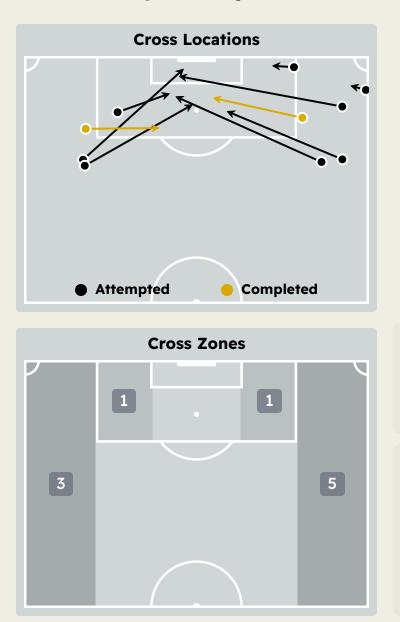

#### **Crosses (Open Play)**

|            |   | , | <i>,</i> . |        |
|------------|---|---|------------|--------|
| Inswing    |   | 3 |            |        |
| Outswing   |   | 3 |            |        |
| Driven     |   |   |            |        |
| Lofted     |   |   |            |        |
| Cutback    |   |   |            |        |
| Push Cross |   | 4 |            |        |
| Total      |   |   |            | 10     |
|            | 0 | 3 | 6          | 9      |
| Attempted  |   |   | Com        | pleted |

**Delivery Type** 

Attempted Completed 2

Most Crosses Attempted

CENTRE FORWARD LEFT

| HegerInswingOutswingDrivenLottedCutbackPUshsArtempted1Robert SANCHEZ0000000003Marc CUCURELLA000000000006Levi COLWILL000000000000000000000000000000000000000000000000000000000000000000000000000000000000000000000000000000000000000000000000000000000000000000000000000000000000000                                                                                                                                                                                                                                                                                                                                                                                                                                                    |    |                 |         |          |        |        |         |   |   |
|----------------------------------------------------------------------------------------------------------------------------------------------------------------------------------------------------------------------------------------------------------------------------------------------------------------------------------------------------------------------------------------------------------------------------------------------------------------------------------------------------------------------------------------------------------------------------------------------------------------------------------------------------------------------------------------------------------------------------------------|----|-----------------|---------|----------|--------|--------|---------|---|---|
| 3    Marc CUCURELLA    0    0    0    0    0    0    0    0    0    0    0    0    0    0    0    0    0    0    0    0    0    0    0    0    0    0    0    0    0    0    0    0    0    0    0    0    0    0    0    0    0    0    0    0    0    0    0    0    0    0    0    0    0    0    0    0    0    0    0    0    0    0    0    0    0    0    0    0    0    0    0    0    0    0    0    0    0    0    0    0    0    0    0    0    0    0    0    0    0    0    0    0    0    0    0    0    0    0    0    0    0    0    0    0    0    0    0    0    0    0    0    0    0    0    0    0                                                                                                                | #  | Player          | Inswing | Outswing | Driven | Lofted | Cutback |   |   |
| 6    Levi COLWILL    0    0    0    0    0    0    0    0    0    0    0    0    0    0    0    0    1    0    0    0    0    0    1    0    0    0    0    1    0    0    0    0    1    1    0    0    0    0    1    1    1    0    0    0    0    0    1    1    1    0    0    0    0    0    0    0    1    1    1    1    1    1    1    1    1    1    1    1    1    1    1    1    1    1    1    1    1    1    1    1    1    1    1    1    1    1    1    1    1    1    1    1    1    1    1    1    1    1    1    1    1    1    1    1    1    1    1    1    1    1    1    1    1    1    1    1 <t< th=""><th>1</th><th>Robert SANCHEZ</th><th></th><th></th><th></th><th></th><th></th><th></th><th></th></t<>  | 1  | Robert SANCHEZ  |         |          |        |        |         |   |   |
| 7PEDRO NETO1000348Enzo FERNANDEZ1000019Liam DELAP0000000010Cole PALMER110000223Trevoh CHALOBAH0000000024Reece JAMES00000000025Moises CAICEDO020000000011Noni MADUEKE0000000000038Marc GUIU00000000000                                                                                                                                                                                                                                                                                                                                                                                                                                                                                                                                  | 3  | Marc CUCURELLA  |         |          |        |        |         |   |   |
| 8    Enzo FERNANDEZ    1    0    0    0    0    1      9    Liam DELAP    0    0    0    0    0    0    0    0    0    0    0    0    0    0    0    0    0    0    0    0    0    0    0    0    0    0    0    0    0    0    0    0    0    0    0    0    0    0    0    0    0    0    0    0    0    0    0    0    0    0    0    0    0    0    0    0    0    0    0    0    0    0    0    0    0    0    0    0    0    0    0    0    0    0    0    0    0    0    0    0    0    0    0    0    0    0    0    0    0    0    0    0    0    0    0    0    0    0    0    0    0    0    0    0    0    0    0<                                                                                                         | 6  | Levi COLWILL    |         |          |        |        |         |   |   |
| 9    Liam DELAP    0    0    0    0    0    0    2      10    Cole PALMER    1    1    0    0    0    2      23    Trevoh CHALOBAH    0    0    0    0    0    0    0      24    Reece JAMES    0    0    0    0    0    0    0    0      25    Moises CAICEDO    0    0    0    0    0    0    0    0    0      26    Malo GUSTO    0    2    0    0    0    0    0    0    0    0    0    0    0    0    0    0    0    0    0    0    0    0    0    0    0    0    0    0    0    0    0    0    0    0    0    0    0    0    0    0    0    0    0    0    0    0    0    0    0    0    0    0    0    0    0    0    0    0    0    0    <                                                                                     | 7  | PEDRO NETO      | 1       |          |        |        |         | 3 | 4 |
| 10Cole PALMER11000223Trevoh CHALOBAH0000000024Reece JAMES000000000025Moises CAICEDO00000000000000000000000000000000000000000000000000000000000000000000000000000000000000000000000000000000000000000000000000000000000000000000000000000000000000000000<                                                                                                                                                                                                                                                                                                                                                                                                                                                                               | 8  | Enzo FERNANDEZ  | 1       |          |        |        |         |   | 1 |
| 23Trevoh CHALOBAH000000024Reece JAMES00000000025Moises CAICEDO0000000000027Malo GUSTO020013311Noni MADUEKE00000000038Marc GUIU0000000000                                                                                                                                                                                                                                                                                                                                                                                                                                                                                                                                                                                               | 9  | Liam DELAP      |         |          |        |        |         |   |   |
| 24    Reece JAMES    0    0    0    0    0    0    0    0    0    0    0    0    0    0    0    0    0    0    0    0    0    0    0    0    0    0    0    0    0    0    0    0    0    0    0    0    0    0    0    0    0    0    0    0    0    0    0    0    0    0    0    0    0    0    0    0    0    0    0    0    0    0    0    0    0    0    0    0    0    0    0    0    0    0    0    0    0    0    0    0    0    0    0    0    0    0    0    0    0    0    0    0    0    0    0    0    0    0    0    0    0    0    0    0    0    0    0    0    0    0    0    0    0    0    0    0 <t< th=""><th>10</th><th>Cole PALMER</th><th>1</th><th>1</th><th></th><th></th><th></th><th></th><th>2</th></t<> | 10 | Cole PALMER     | 1       | 1        |        |        |         |   | 2 |
| 25    Moises CAICEDO    0    0    0    0    0    0      27    Malo GUSTO    0    2    0    0    1    3      11    Noni MADUEKE    0    0    0    0    0    0    0      15    Nicolas JACKSON    0    0    0    0    0    0    0      38    Marc GUIU    0    0    0    0    0    0    0                                                                                                                                                                                                                                                                                                                                                                                                                                                | 23 | Trevoh CHALOBAH |         |          |        |        |         |   |   |
| 27    Malo GUSTO    0    2    0    0    1    3      11    Noni MADUEKE    0    0    0    0    0    0    0      15    Nicolas JACKSON    0    0    0    0    0    0    0      38    Marc GUIU    0    0    0    0    0    0    0                                                                                                                                                                                                                                                                                                                                                                                                                                                                                                        | 24 | Reece JAMES     |         |          |        |        |         |   |   |
| 11  Noni MADUEKE  0  0  0  0    15  Nicolas JACKSON  0  0  0  0    38  Marc GUIU  0  0  0  0                                                                                                                                                                                                                                                                                                                                                                                                                                                                                                                                                                                                                                           | 25 | Moises CAICEDO  |         |          |        |        |         |   |   |
| 15    Nicolas JACKSON    0    0    0    0    0    0    0      38    Marc GUIU    0    0    0    0    0    0    0    0                                                                                                                                                                                                                                                                                                                                                                                                                                                                                                                                                                                                                  | 27 | Malo GUSTO      |         | 2        |        |        |         | 1 | 3 |
| <b>38 Marc GUIU</b> 0 0 0 0 0 0                                                                                                                                                                                                                                                                                                                                                                                                                                                                                                                                                                                                                                                                                                        | 11 | Noni MADUEKE    |         |          |        |        |         |   |   |
|                                                                                                                                                                                                                                                                                                                                                                                                                                                                                                                                                                                                                                                                                                                                        | 15 | Nicolas JACKSON |         |          |        |        |         |   |   |
| 45 Romeo LAVIA 0 0 0 0 0 0                                                                                                                                                                                                                                                                                                                                                                                                                                                                                                                                                                                                                                                                                                             | 38 | Marc GUIU       |         |          |        |        |         |   |   |
|                                                                                                                                                                                                                                                                                                                                                                                                                                                                                                                                                                                                                                                                                                                                        | 45 | Romeo LAVIA     |         |          |        |        |         |   |   |