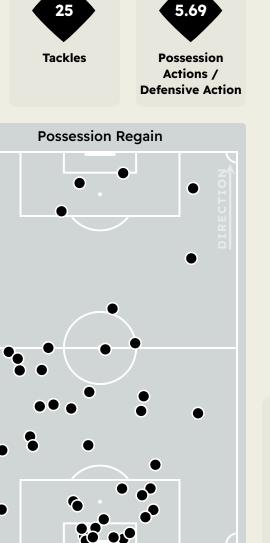

#### **Defensive Actions**

**Robert SANCHEZ** GOALKEEPER

| #  | Player          | Total<br>Possession<br>Regains |
|----|-----------------|--------------------------------|
| 1  | Robert SANCHEZ  | 13                             |
| 3  | Marc CUCURELLA  | 4                              |
| 6  | Levi COLWILL    | 3                              |
| 7  | PEDRO NETO      | 1                              |
| 8  | Enzo FERNANDEZ  | 2                              |
| 9  | Liam DELAP      |                                |
| 10 | Cole PALMER     | 1                              |
| 23 | Trevoh CHALOBAH | 2                              |
| 24 | Reece JAMES     | 2                              |
| 25 | Moises CAICEDO  | 7                              |
| 27 | Malo GUSTO      | 4                              |
| 11 | Noni MADUEKE    |                                |
| 15 | Nicolas JACKSON |                                |
| 38 | Marc GUIU       |                                |
| 45 | Romeo LAVIA     | 1                              |