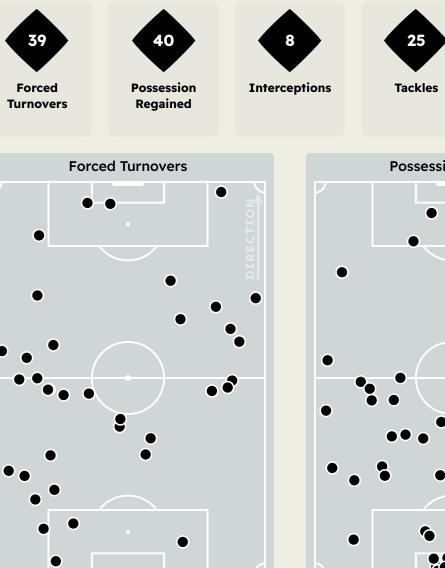

## CR Flamengo

|           |     | Possession                        |              |           |
|-----------|-----|-----------------------------------|--------------|-----------|
| Total     | 44% | 6.3%                              | 49.7%        | Total     |
| 3         |     | Goals                             |              | 1         |
| 14 (8)    |     | Attempts at Goal (On Targ         | let)         | 11 (4)    |
| 453 (399) |     | Total Passes (Complete            |              | 448 (396) |
| 88 %      |     | Pass Completion %                 |              | 88 %      |
| 90        |     | Completed Line Breaks             |              | 88        |
| 15        |     | Defensive Line Breaks             |              | 11        |
| 92        |     | Receptions in the Final Th        | ird          | 87        |
| 17        |     | Crosses                           |              | 14        |
| 9         |     | Ball Progressions                 |              | 26        |
| 218 (50)  | D   | efensive Pressures Applied (Direc | t Pressures) | 215 (40)  |
| 34        |     | Forced Turnovers                  |              | 39        |
| 49        |     | Second Balls                      |              | 49        |
| 106.2 km  |     | Total Distance Covered            |              | 99.7 km   |
| 5.7 km    |     | Zone 4 – Low Speed Sprinting: 20  | 0-25 km/h    | 5.3 km    |
|           |     |                                   |              |           |

#### **Defensive Actions**

**Most Possession Regains** 

#### **7** WESLEY RIGHT BACK

| #  | Player                 | Total<br>Possession<br>Regains |
|----|------------------------|--------------------------------|
| 1  | Agustin ROSSI          | 6                              |
| 4  | LEO PEREIRA            | 3                              |
| 5  | Erick PULGAR           | 5                              |
| 6  | AYRTON LUCAS           | 2                              |
| 7  | LUIZ ARAUJO            | 3                              |
| 8  | GERSON                 | 2                              |
| 10 | Giorgian DE ARRASCAETA | 2                              |
| 13 | DANILO                 | 2                              |
| 21 | JORGINHO               | 2                              |
| 43 | WESLEY                 | 7                              |
| 50 | Gonzalo PLATA          | 2                              |
| 2  | Guillermo VARELA       |                                |
| 9  | PEDRO                  | 1                              |
| 27 | BRUNO HENRIQUE         |                                |
| 30 | MICHAEL                |                                |
| 64 | WALLACE YAN            |                                |