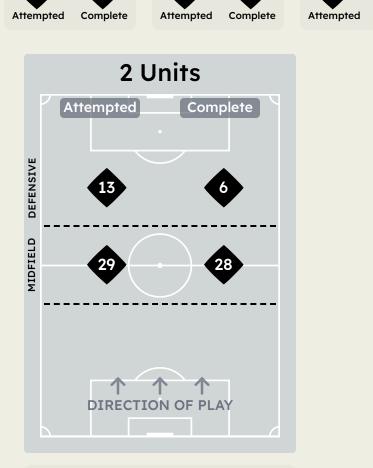

#### **Line Breaks**

| Attempted Line Breaks | 6 |
|-----------------------|---|
| Inside Shape          | 1 |
| Outside Shape         | 5 |

| Attempted Line Breaks | 65 |
|-----------------------|----|
| Inside Shape          | 31 |
| Outside Shape         | 34 |

### Line Breaks

|    |                        |                             |                             |                               |                   | 4 U                           | nits             |                   |                   | 3 Units 2 Units  |                   |                  | Direction         |         |        | Distribution Type |      |       |                     |
|----|------------------------|-----------------------------|-----------------------------|-------------------------------|-------------------|-------------------------------|------------------|-------------------|-------------------|------------------|-------------------|------------------|-------------------|---------|--------|-------------------|------|-------|---------------------|
| #  | Player                 | Line<br>Breaks<br>Attempted | Line<br>Breaks<br>Completec | Line Break<br>Completion<br>% | Attacking<br>Line | Attacking<br>Midfield<br>Line | Midfield<br>Line | Defensive<br>Line | Attacking<br>Line | Midfield<br>Line | Defensive<br>Line | Midfield<br>Line | Defensive<br>Line | Through | Around | Over              | Pass | Cross | Ball<br>Progression |
| 1  | Agustin ROSSI          | 11                          | 9                           | 82%                           | 1                 |                               |                  |                   | 5                 |                  | 3                 | 2                |                   | 2       | 5      | 4                 | 11   |       |                     |
| 4  | LEO PEREIRA            | 18                          | 16                          | 89%                           |                   |                               |                  |                   | 11                | 1                |                   | 5                | 1                 | 5       | 11     | 2                 | 17   |       | 1                   |
| 5  | Erick PULGAR           | 14                          | 13                          | 93%                           |                   |                               |                  |                   | 2                 | 4                |                   | 8                |                   | 9       | 1      | 4                 | 14   |       |                     |
| 6  | AYRTON LUCAS           | 8                           | 5                           | 62%                           |                   |                               |                  |                   | 3                 | 2                | 2                 |                  | 1                 | 3       | 4      | 1                 | 6    |       | 2                   |
| 7  | LUIZ ARAUJO            | 5                           | 2                           | 40%                           |                   |                               |                  | 1                 |                   | 1                | 1                 |                  | 2                 | 1       | 3      | 1                 | 4    |       | 1                   |
| 8  | GERSON                 | 6                           | 5                           | 83%                           |                   | 1                             |                  |                   |                   | 2                | 2                 |                  | 1                 | 1       | 4      | 1                 | 5    | 1     |                     |
| 10 | Giorgian DE ARRASCAETA | 6                           | 4                           | 67%                           |                   |                               |                  | 1                 |                   | 1                |                   | 1                | 3                 | 2       |        | 4                 | 3    | 3     |                     |
| 13 | DANILO                 | 12                          | 11                          | 92%                           | 2                 |                               |                  |                   | 2                 | 3                | 1                 | 4                |                   | 6       | 4      | 2                 | 12   |       |                     |
| 21 | JORGINHO               | 15                          | 12                          | 80%                           |                   |                               |                  |                   | 5                 | 4                |                   | 4                | 2                 | 5       | 5      | 5                 | 15   |       |                     |
| 43 | WESLEY                 | 7                           | 7                           | 100%                          |                   |                               |                  |                   |                   | 3                |                   | 4                |                   | 3       | 2      | 2                 | 7    |       |                     |
| 50 | Gonzalo PLATA          | 5                           | 2                           | 40%                           |                   |                               |                  |                   |                   |                  | 2                 | 1                | 2                 | 2       | 3      |                   | 3    | 2     |                     |
| 2  | Guillermo VARELA       | 1                           | 1                           | 100%                          |                   |                               |                  |                   |                   |                  | 1                 |                  |                   |         | 1      |                   | 1    |       |                     |
| 9  | PEDRO                  | 1                           |                             |                               |                   |                               |                  |                   |                   | 1                |                   |                  |                   |         |        | 1                 | 1    |       |                     |
| 27 | BRUNO HENRIQUE         | 3                           | 2                           | 67%                           |                   |                               |                  |                   |                   | 1                | 1                 |                  | 1                 | 2       |        | 1                 | 3    |       |                     |
| 30 | MICHAEL                |                             |                             |                               |                   |                               |                  |                   |                   |                  |                   |                  |                   |         |        |                   |      |       |                     |
| 64 | WALLACE YAN            | 1                           | 1                           | 100%                          |                   |                               |                  |                   |                   | 1                |                   |                  |                   |         | 1      |                   | 1    |       |                     |